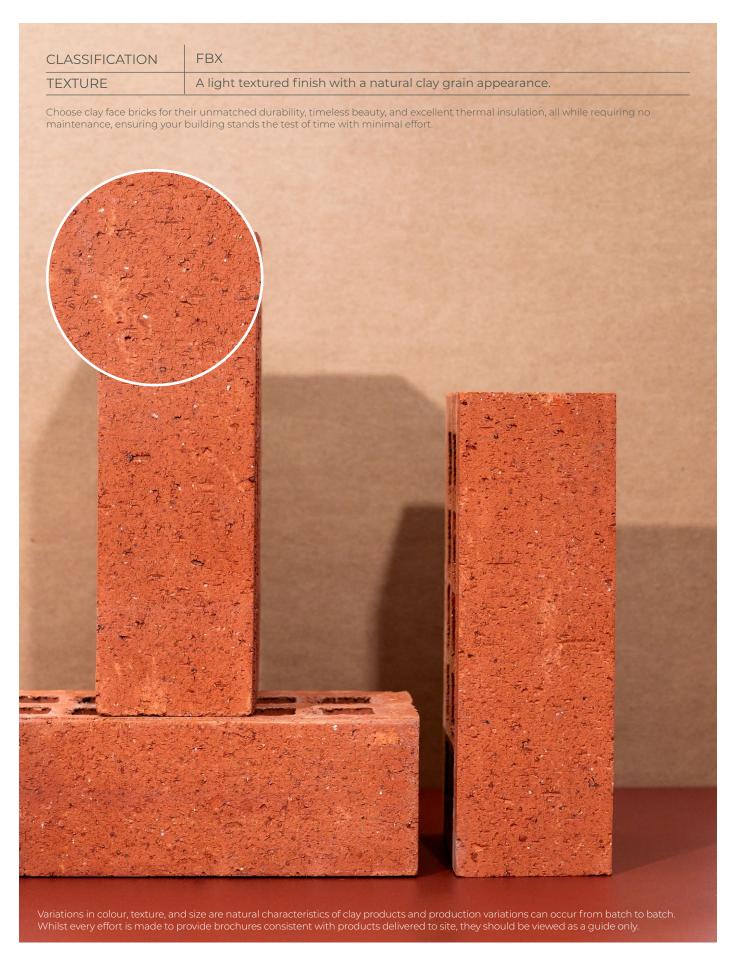

## Firelight Travertine FBX

## **SPECIFICATIONS**

| Size (width x length x height) | 223 x 106 x 72mm | Classification                            | FBX       |
|--------------------------------|------------------|-------------------------------------------|-----------|
| SANS                           | 227:2007         | ISO                                       | 9001:2015 |
| Typical Compressive Strength   | >42 MPa          | Typical 24hr Water Absorbtion             | >10%      |
| Moisture Expansion Category    | II               | Efflorescence Rating                      | Nil       |
| Expoure Zone Suitability       | 03-Jan           | Bricks per m² (excluding cutting & waste) | 51        |
| Factory Manufactured At        | Midrand, Gauteng | Bricks per pallet                         | 480       |
| Average mass per brick         | 2.4kg            | Available in Special Shaped Bricks        | Yes       |
|                                |                  |                                           |           |
|                                |                  |                                           |           |
|                                |                  |                                           |           |