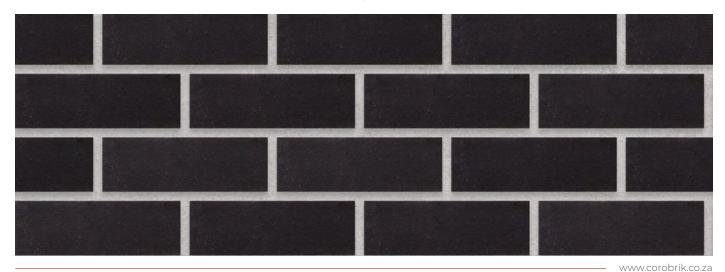

|
|--------------------------------|------------------|----------------------------------------------|-----------|
| SANS                           | 227:2007         | ISO                                          | 9001:2015 |
| Typical Compressive Strength   | >46 MPa          | Typical 24 <sup>hr</sup> Water Absorbtion    | >4%       |
| Moisture Expansion Category    | I                | Efflorescence Rating                         | Nil       |
| Expoure Zone Suitability       | 04-Jan           | Bricks per $m^2$ (excluding cutting & waste) | 51        |
| Factory Manufactured At        | Midrand, Gauteng | Bricks per pallet                            | 480       |
| Average mass per brick         | 2.7kg            | Available in Special Shaped Bricks           | Yes       |





## Download the high-resolution swatches, BIM files and view more project photos |

Variations in colour, texture, and size are natural characteristics of clay products and production variations can occur from batch to batch. Whilst every effort is made to provide brochures consistent with products delivered to site, they should be viewed as a guide only.

For image and project credits, please visit: <u>www.corobrik.co.za/featured-projects</u>

Information correct as at 28/06/2024