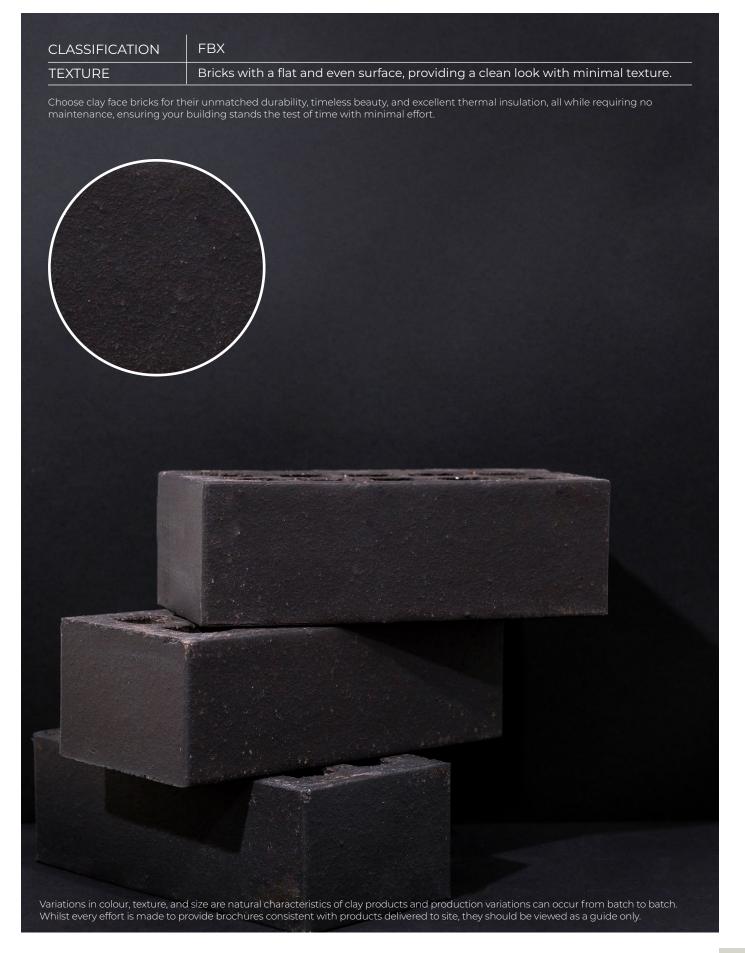

## Black Brick Satin FBX





## Black Brick Satin FBX



## SPECIFICATIONS

| Size (width x length x height) | 220 x 105 x 72mm | Classification                               | FBX       |
|--------------------------------|------------------|----------------------------------------------|-----------|
| SANS                           | 227:2007         | ISO                                          | 9001:2015 |
| Typical Compressive Strength   | >46 MPa          | Typical 24 <sup>hr</sup> Water Absorbtion    | >4%       |
| Moisture Expansion Category    | I                | Efflorescence Rating                         | Nil       |
| Expoure Zone Suitability       | 04-Jan           | Bricks per $m^2$ (excluding cutting & waste) | 51        |
| Factory Manufactured At        | Midrand, Gauteng | Bricks per pallet