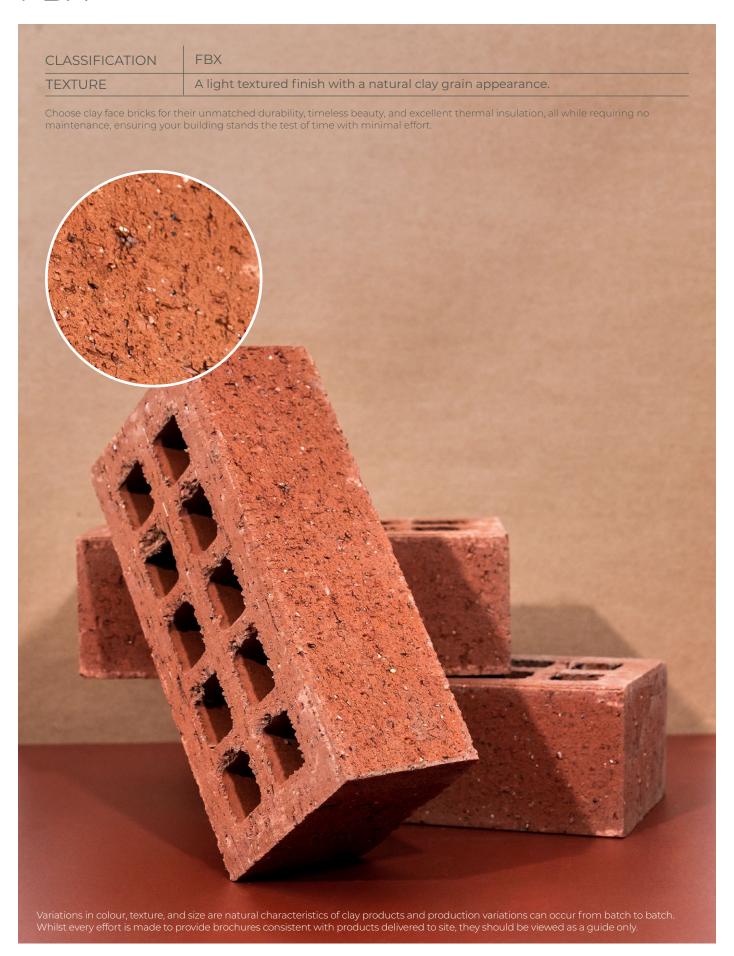

## Roan Travertine FBX

www.corobrik.co.za

Download the high-resolution swatches, BIM files and view more project photos |

Variations in colour, texture, and size are natural characteristics of clay products and production variations can occur from batch to batch. Whilst every effort is made to provide brochures consistent with products delivered to site, they should be viewed as a guide only.