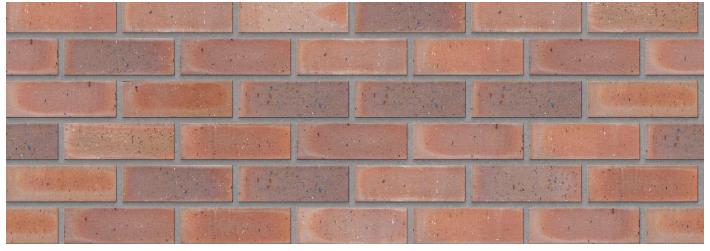

| FBS       |
|--------------------------------|-------------------|-------------------------------------------|-----------|
| SANS                           | -                 | ISO                                       | 9001:2015 |
| Typical Compressive Strength   | >34 MPa           | Typical 24 <sup>hr</sup> Water Absorbtion | >7%       |
| Moisture Expansion Category    | II                | Efflorescence Rating                      | Slight    |
| Expoure Zone Suitability       | 03-Jan            | Bricks per m² (excluding cutting & waste) | 51        |
| Factory Manufactured At        | Rietvlei, Gauteng | Bricks per pallet                         | 464       |
| Average mass per brick         | 2.3kg             | Available in Special Shaped Bricks        | No        |



www.corobrik.co.za





Download the high-resolution swatches, BIM files and view more project photos | www.corobrik.co.z

Variations in colour, texture, and size are natural characteristics of clay products and production variations can occur from batch to batch. Whilst every effort is made to provide brochures consistent with products delivered to site, they should be viewed as a guide only.

For image and project credits, please visit: <a href="www.corobrik.co.za/featured-projects">www.corobrik.co.za/featured-projects</a>