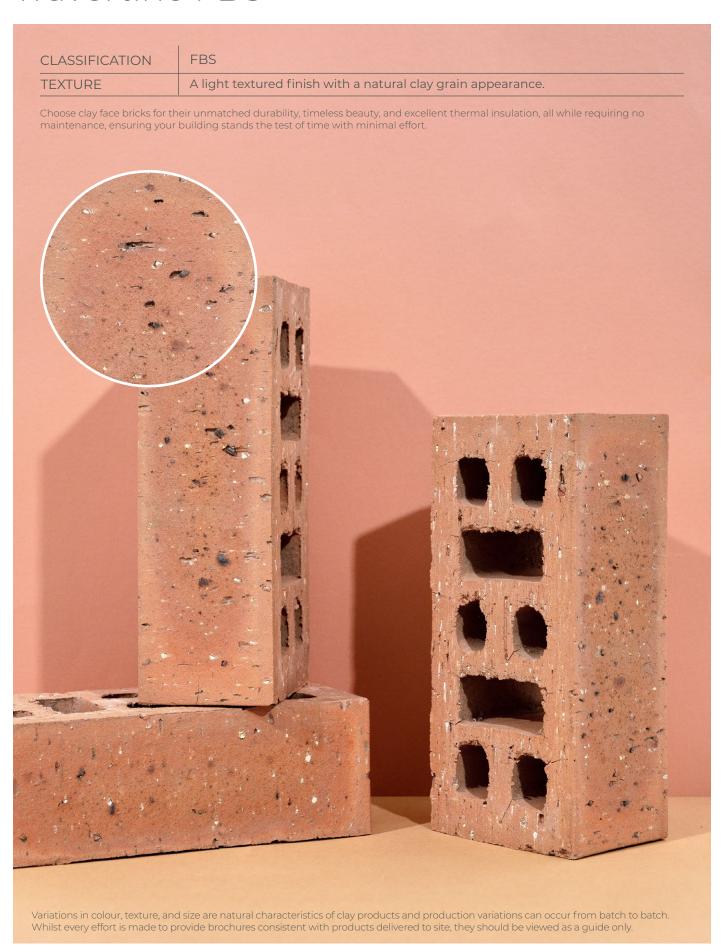

## Country Meadow Travertine FBS

www.corobrik.co.za

Download the high-resolution swatches, BIM files and view more project photos | www.corobrik.co.z

Variations in colour, texture, and size are natural characteristics of clay products and production variations can occur from batch to batch. Whilst every effort is made to provide brochures consistent with products delivered to site, they should be viewed as a guide only.