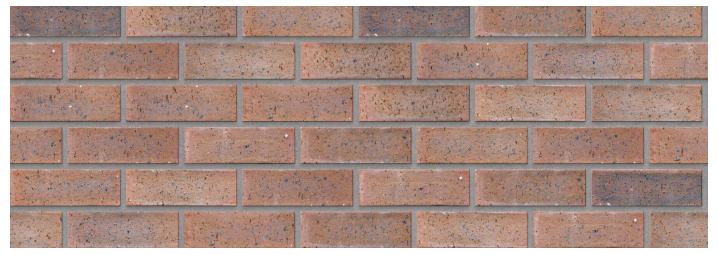

| FBS       |
|--------------------------------|-------------------|-------------------------------------------|-----------|
| SANS                           | -                 | ISO                                       | 9001:2015 |
| Typical Compressive Strength   | >31 MPa           | Typical 24hr Water Absorbtion             | >9%       |
| Moisture Expansion Category    | II                | Efflorescence Rating                      | Slight    |
| Expoure Zone Suitability       | 02-Jan            | Bricks per m² (excluding cutting & waste) | 51        |
| Factory Manufactured At        | Rietvlei, Gauteng | Bricks per pallet                         | 464       |
| Average mass per brick         | 2.2kg             | Available in Special Shaped Bricks        | Yes       |



www.corobrik.co.za







Download the high-resolution swatches, BIM files and view more project photos |

Variations in colour, texture, and size are natural characteristics of clay products and production variations can occur from batch to batch. Whilst every effort is made to provide brochures consistent with products delivered to site, they should be viewed as a guide only.

For image and project credits, please visit: <a href="www.corobrik.co.za/featured-projects">www.corobrik.co.za/featured-projects</a>