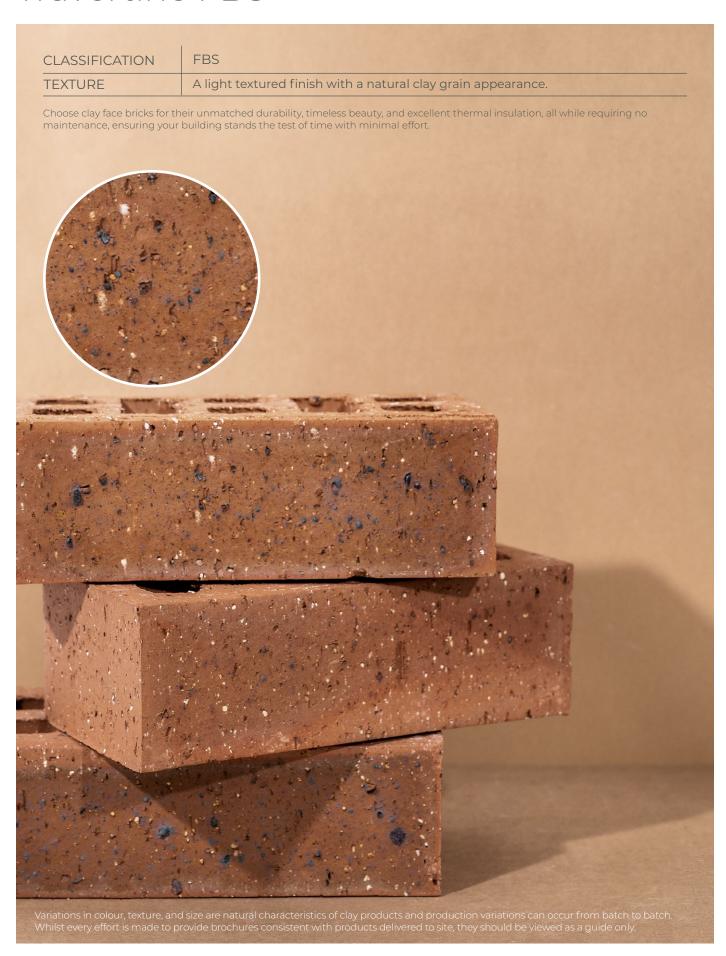

## Moroccan Red Travertine FBS





## Moroccan Red Travertine FBS



## **SPECIFICATIONS**

| Size (width x length x height) | 225 x 108 x 72mm  | Classification                            | FBS       |
|--------------------------------|-------------------|-------------------------------------------|-----------|
| SANS                           | -                 | ISO                                       | 9001:2015 |
| Typical Compressive Strength   | >31 MPa           | Typical 24hr Water Absorbtion             | >9%       |
| Moisture Expansion Category    | II                | Efflorescence Rating                      | Slight    |
| Expoure Zone Suitability       | 02-Jan            | Bricks per m² (excluding cutting & waste) | 51        |
| Factory Manufactured At        | Rietvlei, Gauteng | Bricks per pallet