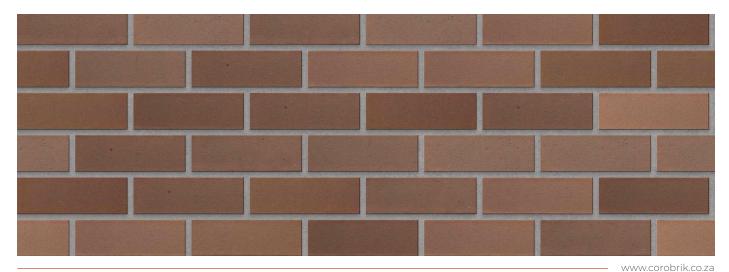

## Onyx Satin FBX

| TEXTURE                                                    | Bricks with a flat and even surface, providing a clean look with minimal texture.                                                                                 |                |  |  |
|------------------------------------------------------------|-------------------------------------------------------------------------------------------------------------------------------------------------------------------|----------------|--|--|
| Choose clay face bricks for t<br>maintenance, ensuring you | their unmatched durability, timeless beauty, and excellent thermal insulation, all while requiring no<br>ir building stands the test of time with minimal effort. |                |  |  |
|                                                            |                                                                                                                                                                   |                |  |  |
|                                                            |                                                                                                                                                                   |                |  |  |
|                                                            |                                                                                                                                                                   |                |  |  |
|                                                            |                                                                                                                                                                   |                |  |  |
|                                                            |                                                                                                                                                                   |                |  |  |
|                                                            |                                                                                                                                                                   |                |  |  |
|                                                            |                                                                                                                                                                   |                |  |  |
|                                                            |                                                                                                                                                                   |                |  |  |
|                                                            |                                                                                                                                                                   |                |  |  |
|                                                            |                                                                                                                                                                   |                |  |  |
|                                                            |                                                                                                                                                                   |                |  |  |
|                                                            |                                                                                                                                                                   | and the second |  |  |

## Onyx Satin FBX