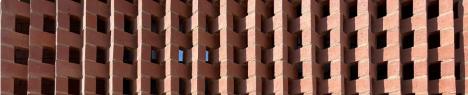

## **SPECIFICATIONS**

| Size (width x length x height) | 222 x 106 x 73mm | Classification                            | FBS      |
|--------------------------------|------------------|-------------------------------------------|----------|
| SANS                           | 227:2007         | ISO                                       | <i>t</i> |
| Typical Compressive Strength   | >20 MPa          | Typical 24 <sup>hr</sup> Water Absorbtion | >8%      |
| Moisture Expansion Category    | III              | Efflorescence Rating                      | Nil      |
| Expoure Zone Suitability       | 02-Jan           | Bricks per m² (excluding cutting & waste) | 51       |
| Factory Manufactured At        | Rosema, Gauteng  | Bricks per pallet                         | 480      |
| Average mass per brick         | 2.6kg            | Available in Special Shaped Bricks        | Yes      |