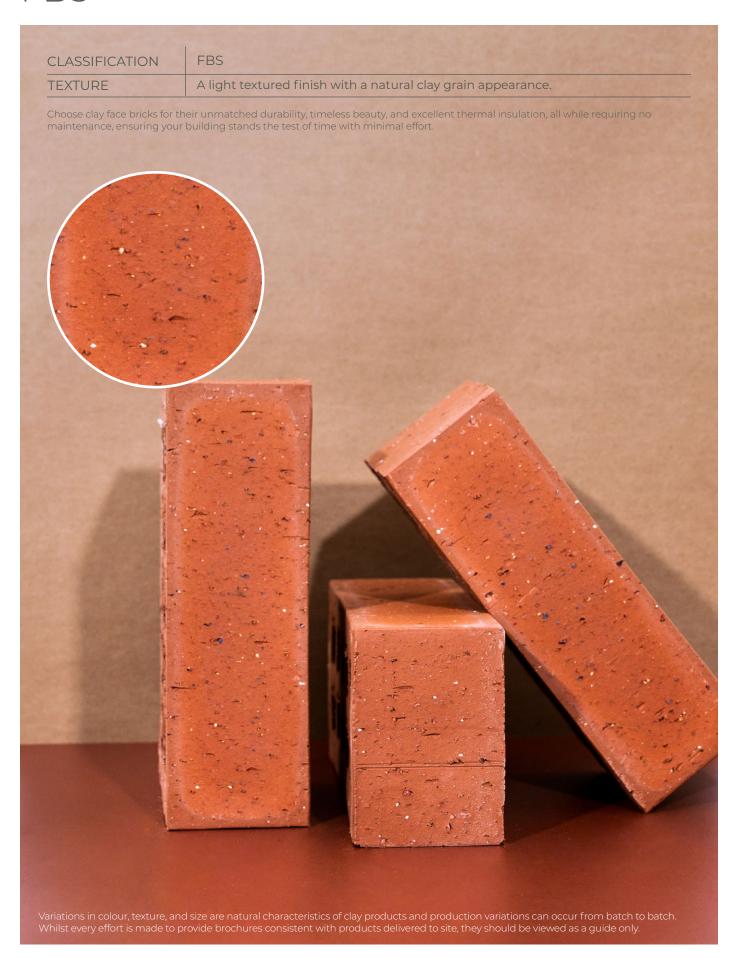

## Redwood Travertine FBS





## Redwood Travertine FBS



## **SPECIFICATIONS**

| Size (width x length x height) | 222 x 106 x 73mm | Classification                            | FBS      |
|--------------------------------|------------------|-------------------------------------------|----------|
| SANS                           | 227:2007         | ISO                                       | <i>t</i> |
| Typical Compressive Strength   | >20 MPa          | Typical 24 <sup>hr</sup> Water Absorbtion | >8%      |
| Moisture Expansion Category    | III              | Efflorescence Rating                      | Nil      |
| Expoure Zone Suitability       | 02-Jan           | Bricks per m² (excluding cutting & waste) | 51       |
| Factory Manufactured At        | Rosema, Gauteng  | Bricks per pallet