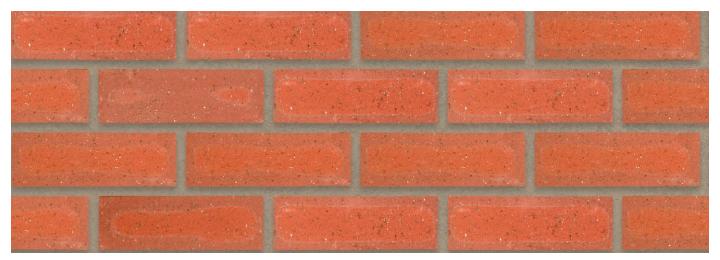

| FBS      |
|--------------------------------|------------------|-------------------------------------------|----------|
| SANS                           | 227:2007         | ISO                                       | <i>t</i> |
| Typical Compressive Strength   | >20 MPa          | Typical 24 <sup>hr</sup> Water Absorbtion | >8%      |
| Moisture Expansion Category    | III              | Efflorescence Rating                      | Nil      |
| Expoure Zone Suitability       | 02-Jan           | Bricks per m² (excluding cutting & waste) | 51       |
| Factory Manufactured At        | Rosema, Gauteng  | Bricks per pallet                         | 480      |
| Average mass per brick         | 2.6kg            | Available in Special Shaped Bricks        | Yes      |



www.corobrik.co.za







Download the high-resolution swatches, BIM files and view more project photos | w

Variations in colour, texture, and size are natural characteristics of clay products and production variations can occur from batch to batch. Whilst every effort is made to provide brochures consistent with products delivered to site, they should be viewed as a guide only.

For image and project credits, please visit: <a href="www.corobrik.co.za/featured-projects">www.corobrik.co.za/featured-projects</a>