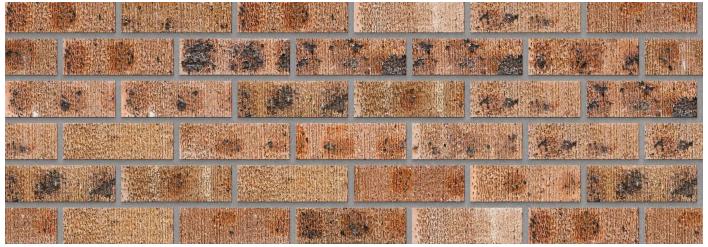

## Kiaat Coral FBS

## **SPECIFICATIONS**

| Size (width x length x height) | 225 x 107 x 74mm | Classification                            | FBS        |
|--------------------------------|------------------|-------------------------------------------|------------|
| SANS                           | 4_               | ISO                                       | 9001:2015  |
| Typical Compressive Strength   | >29 MPa          | Typical 24hr Water Absorbtion             | >9%        |
| Moisture Expansion Category    | II               | Efflorescence Rating                      | Nil-Slight |
| Expoure Zone Suitability       | 02-Jan           | Bricks per m² (excluding cutting & waste) | 51         |
| Factory Manufactured At        | Middelwit        | Bricks per pallet                         | 500        |
| Average mass per brick         | 2.5kg            | Available in Special Shaped Bricks        | Yes        |