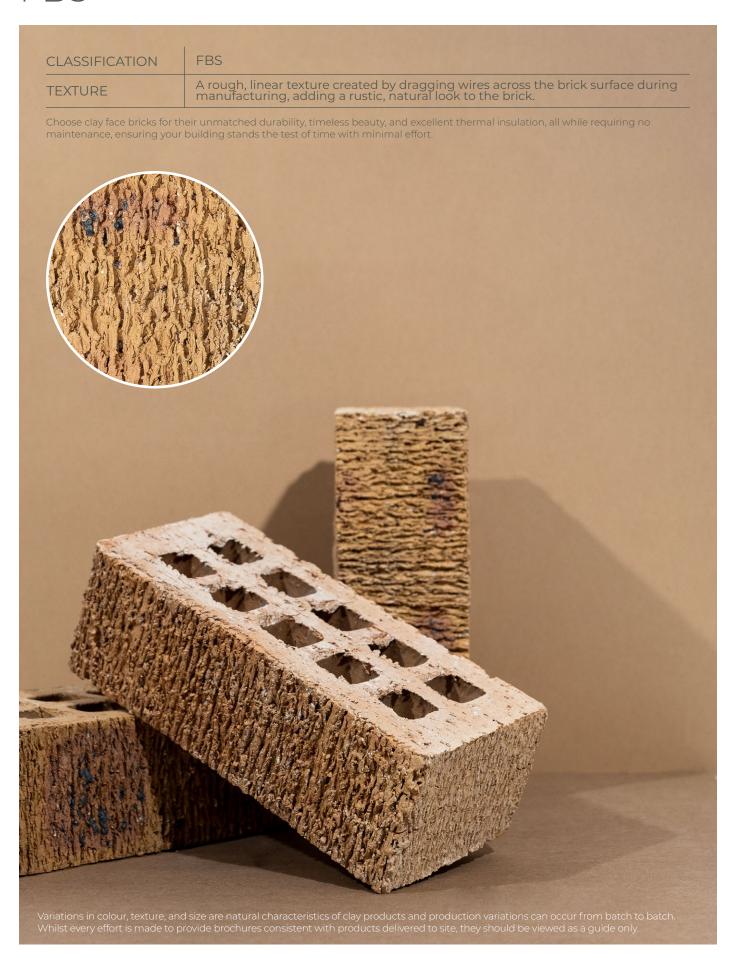

## Kiaat Coral FBS

## **SPECIFICATIONS**

| Size (width x length x height) | 225 x 107 x 74mm | Classification                            | FBS        |
|--------------------------------|------------------|-------------------------------------------|------------|
| SANS                           | 4_               | ISO                                       | 9001:2015  |
| Typical Compressive Strength   | >29 MPa          | Typical 24hr Water Absorbtion             | >9%        |
| Moisture Expansion Category    | II               | Efflorescence Rating                      | Nil-Slight |
| Expoure Zone Suitability       | 02-Jan           | Bricks per m² (excluding cutting & waste) | 51         |
| Factory Manufactured At        | Middelwit        | Bricks per pallet                         | 500        |
| Average mass per brick         | 2.5kg            | Available in Special Shaped Bricks        | Yes        |