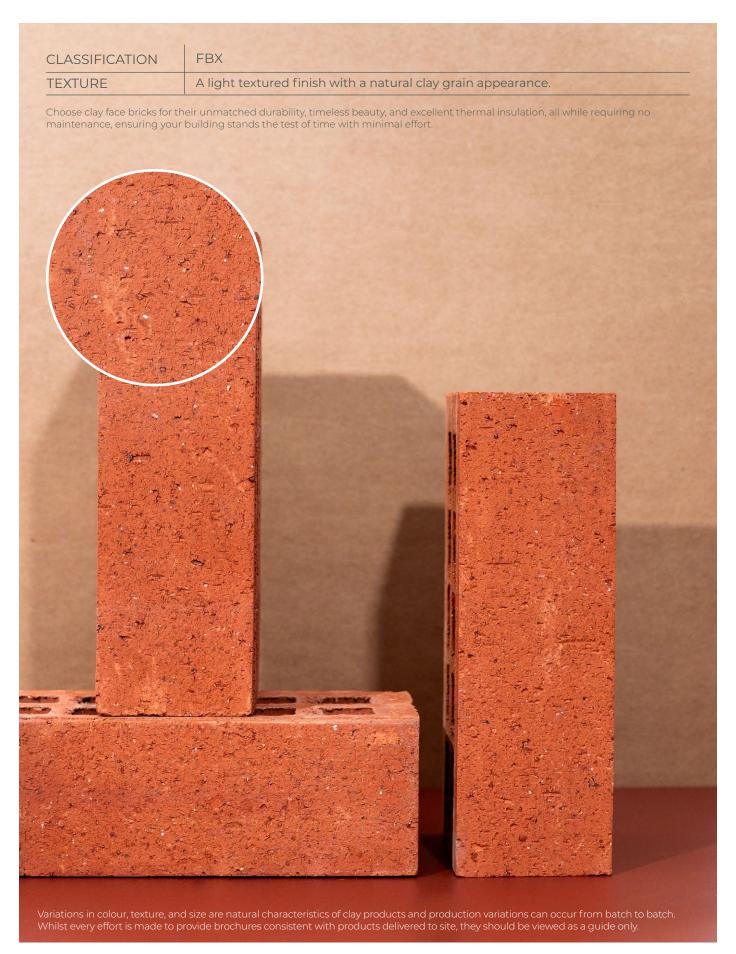

## Firelight Travertine FBX

www.corobrik.co.za

Download the high-resolution swatches, BIM files and view more project photos |

Variations in colour, texture, and size are natural characteristics of clay products and production variations can occur from batch to batch. Whilst every effort is made to provide brochures consistent with products delivered to site, they should be viewed as a guide only.