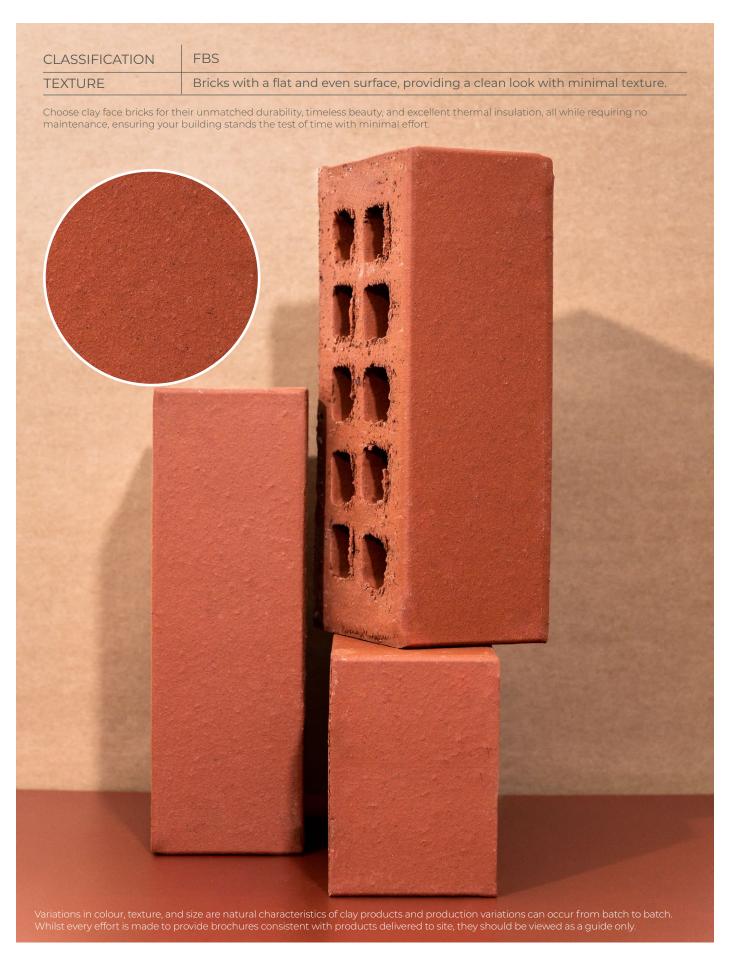

## Terracotta Satin FBS





## Terracotta Satin FBS



## **SPECIFICATIONS**

| Size (width x length x height) | 222 x 106 x 73mm | Classification                            | FBS       |
|--------------------------------|------------------|-------------------------------------------|-----------|
| SANS                           | 227:2007         | ISO                                       | 9001:2015 |
| Typical Compressive Strength   | >34 MPa          | Typical 24hr Water Absorbtion             | >7%       |
| Moisture Expansion Category    | III              | Efflorescence Rating                      | Slight    |
| Expoure Zone Suitability       | 02-Jan           | Bricks per m² (excluding cutting & waste) | 51        |
| Factory Manufactured At        | Rosema, Gauteng  | Bricks per pallet