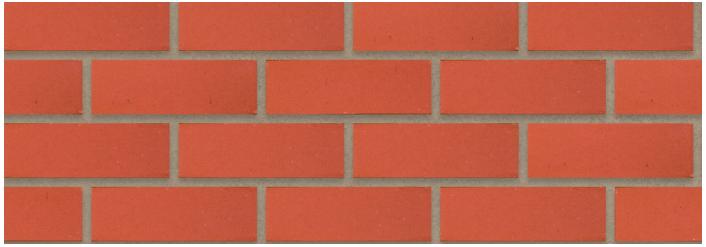

| FBS       |
|--------------------------------|------------------|-------------------------------------------|-----------|
| SANS                           | 227:2007         | ISO                                       | 9001:2015 |
| Typical Compressive Strength   | >34 MPa          | Typical 24hr Water Absorbtion             | >7%       |
| Moisture Expansion Category    | III              | Efflorescence Rating                      | Slight    |
| Expoure Zone Suitability       | 02-Jan           | Bricks per m² (excluding cutting & waste) | 51        |
| Factory Manufactured At        | Rosema, Gauteng  | Bricks per pallet                         | 480       |
| Average mass per brick         | 2.6kg            | Available in Special Shaped Bricks        | Yes       |



www.corobrik.co.za

Download the high-resolution swatches, BIM files and view more project photos |

Variations in colour, texture, and size are natural characteristics of clay products and production variations can occur from batch to batch. Whilst every effort is made to provide brochures consistent with products delivered to site, they should be viewed as a guide only.