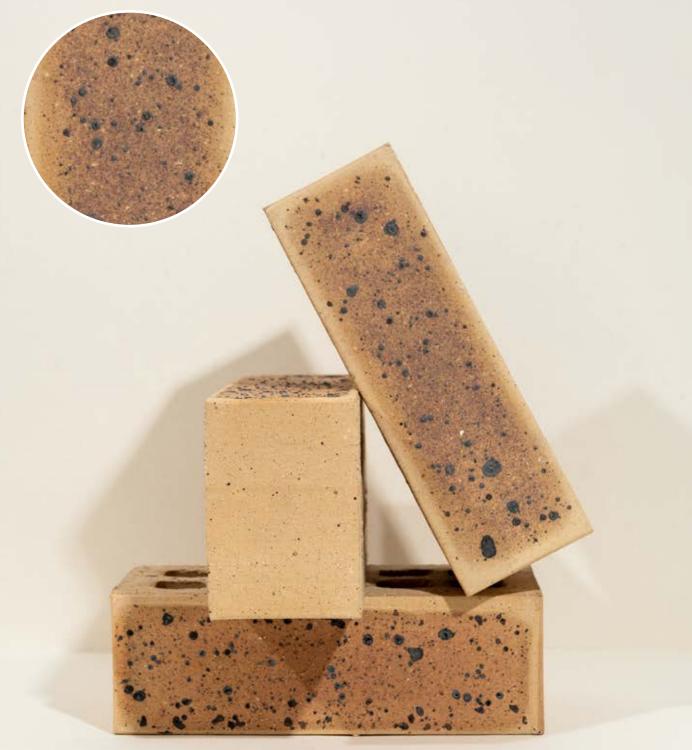

## Topaz Satin FBX

CLASSIFICATION FBX

TEXTURE Bricks with a flat and even surface, providing a clean look with minimal texture.

Chasse slav face bricks for their uppeatched durability timeless beauty and excellent thermal insulation all while requiring no

Choose clay face bricks for their unmatched durability, timeless beauty, and excellent thermal insulation, all while requiring no maintenance, ensuring your building stands the test of time with minimal effort.