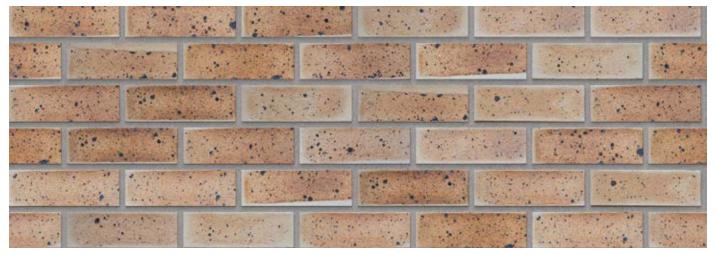

Variations in colour, texture, and size are natural characteristics of clay products and production variations can occur from batch to batch. Whilst every effort is made to provide brochures consistent with products delivered to site, they should be viewed as a guide only.