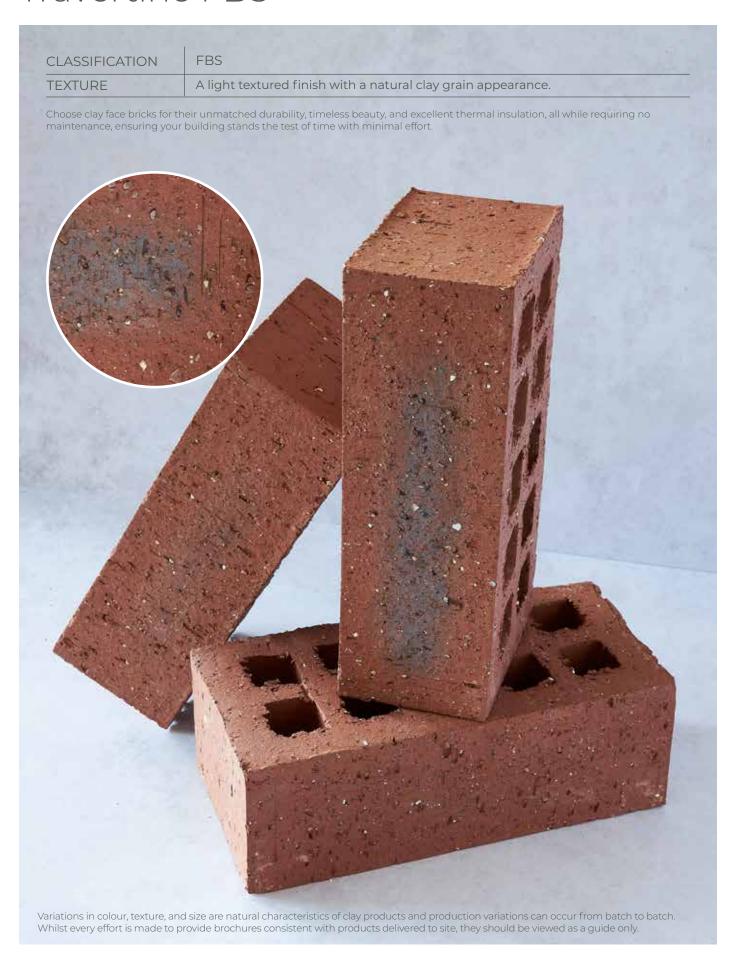

## Namib Red Travertine FBS

## **SPECIFICATIONS**

| Size (width x length x height) | 223 x 105 x 74mm  | Classification                            | FBS    |
|--------------------------------|-------------------|-------------------------------------------|--------|
| SANS                           | 227:2007          | ISO                                       | 4_     |
| Typical Compressive Strength   | >30 MPa           | Typical 24hr Water Absorbtion             | >7%    |
| Moisture Expansion Category    | II                | Efflorescence Rating                      | Slight |
| Expoure Zone Suitability       | 1-3               | Bricks per m² (excluding cutting & waste) | 51     |
| Factory Manufactured At        | Kwastina, Gauteng | Bricks per pallet                         | 464    |
| Average mass per brick         | 2.4kg             | Available in Special Shaped Bricks        | Yes    |