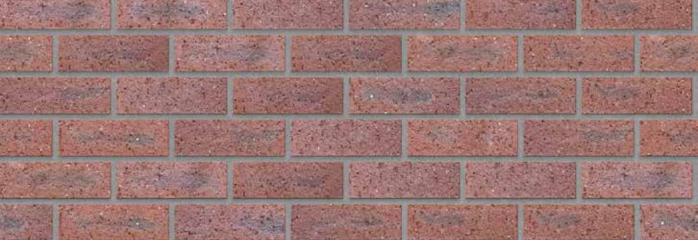

tion                            | FBS    |
|--------------------------------|-------------------|-------------------------------------------|--------|
| SANS                           | 227:2007          | ISO                                       | 4_     |
| Typical Compressive Strength   | >30 MPa           | Typical 24hr Water Absorbtion             | >7%    |
| Moisture Expansion Category    | II                | Efflorescence Rating                      | Slight |
| Expoure Zone Suitability       | 1-3               | Bricks per m² (excluding cutting & waste) | 51     |
| Factory Manufactured At        | Kwastina, Gauteng | Bricks per pallet                         | 464    |
| Average mass per brick         | 2.4kg             | Available in Special Shaped Bricks        | Yes    |



www.corobrik.co.za

Download the high-resolution swatches, BIM files and view more project photos |

Variations in colour, texture, and size are natural characteristics of clay products and production variations can occur from batch to batch. Whilst every effort is made to provide brochures consistent with products delivered to site, they should be viewed as a guide only.