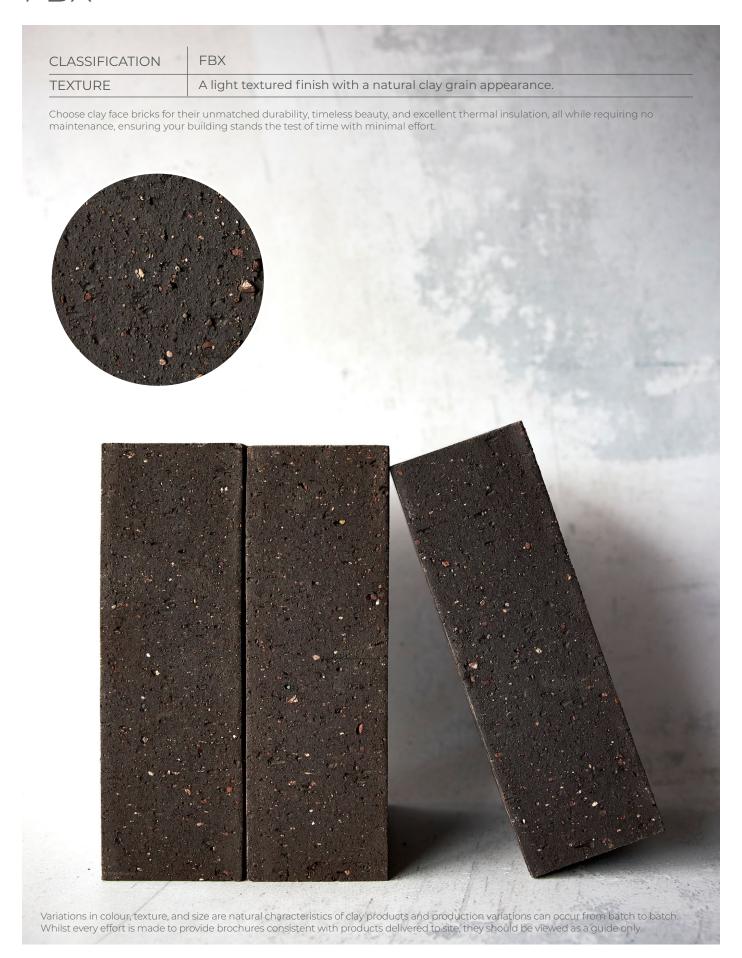

## Black Brick Travertine FBX

## **SPECIFICATIONS**

| Size (width x length x height) | 222 x 106 x 73mm | Classification                            | FBX       |
|--------------------------------|------------------|-------------------------------------------|-----------|
| SANS                           | 227:2007         | ISO                                       | 9001:2015 |
| Typical Compressive Strength   | TBC              | Typical 24 <sup>hr</sup> Water Absorbtion | TBC       |
| Moisture Expansion Category    | TBC              | Efflorescence Rating                      | TBC       |
| Expoure Zone Suitability       | 03-Jan           | Bricks per m² (excluding cutting & waste) | 51        |
| Factory Manufactured At        | Midrand, Gauteng | Bricks per pallet                         | 480       |
| Average mass per brick         | 2.3kg            | Available in Special Shaped Bricks        | Yes       |