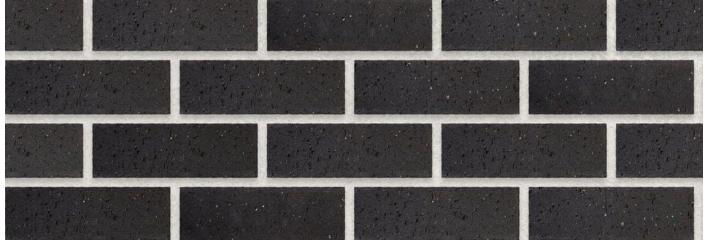

## Black Brick Travertine FBX

## **SPECIFICATIONS**

| Size (width x length x height) | 222 x 106 x 73mm | Classification                            | FBX       |
|--------------------------------|------------------|-------------------------------------------|-----------|
| SANS                           | 227:2007         | ISO                                       | 9001:2015 |
| Typical Compressive Strength   | TBC              | Typical 24 <sup>hr</sup> Water Absorbtion | TBC       |
| Moisture Expansion Category    | TBC              | Efflorescence Rating                      | TBC       |
| Expoure Zone Suitability       | 03-Jan           | Bricks per m² (excluding cutting & waste) | 51        |
| Factory Manufactured At        | Midrand, Gauteng | Bricks per pallet                         | 480       |
| Average mass per brick         | 2.3kg            | Available in Special Shaped Bricks        | Yes       |