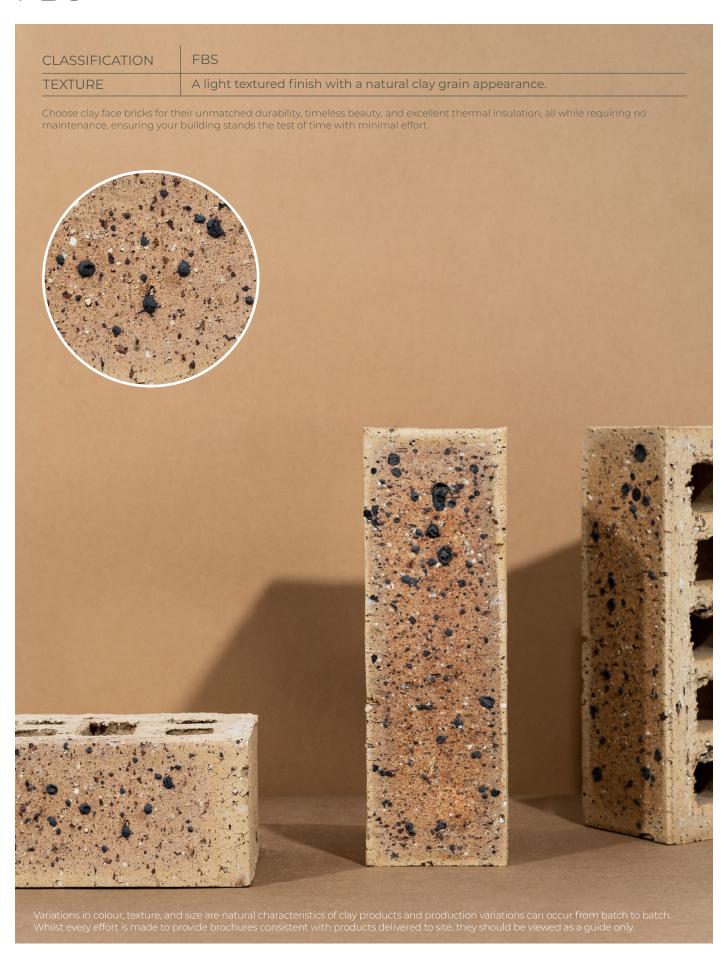

## Topaz Travertine FBS





## Topaz Travertine FBS



## **SPECIFICATIONS**

| Size (width x length x height) | 221 x 105 x 72mm  | Classification                            | FBS       |
|--------------------------------|-------------------|-------------------------------------------|-----------|
| SANS                           | 227:2007          | ISO                                       | 9001:2015 |
| Typical Compressive Strength   | >35 MPa           | Typical 24hr Water Absorbtion             | >7%       |
| Moisture Expansion Category    | I                 | Efflorescence Rating                      | Nil       |
| Expoure Zone Suitability       | 03-Jan            | Bricks per m² (excluding cutting & waste) | 51        |
| Factory Manufactured At        | Rietvlei, Gauteng | Bricks per pallet