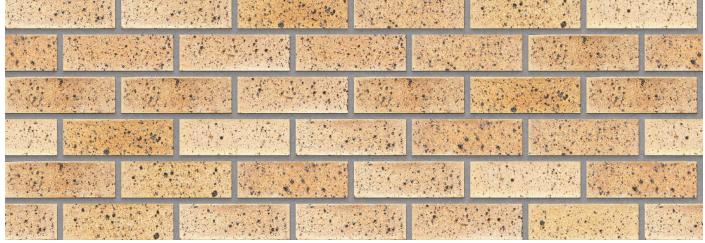

| FBS       |
|--------------------------------|-------------------|-------------------------------------------|-----------|
| SANS                           | 227:2007          | ISO                                       | 9001:2015 |
| Typical Compressive Strength   | >35 MPa           | Typical 24hr Water Absorbtion             | >7%       |
| Moisture Expansion Category    | I                 | Efflorescence Rating                      | Nil       |
| Expoure Zone Suitability       | 03-Jan            | Bricks per m² (excluding cutting & waste) | 51        |
| Factory Manufactured At        | Rietvlei, Gauteng | Bricks per pallet                         | 464       |
| Average mass per brick         | 2.3kg             | Available in Special Shaped Bricks        | Yes       |



www.corobrik.co.za

Download the high-resolution swatches, BIM files and view more project photos |

Variations in colour, texture, and size are natural characteristics of clay products and production variations can occur from batch to batch. Whilst every effort is made to provide brochures consistent with products delivered to site, they should be viewed as a guide only.