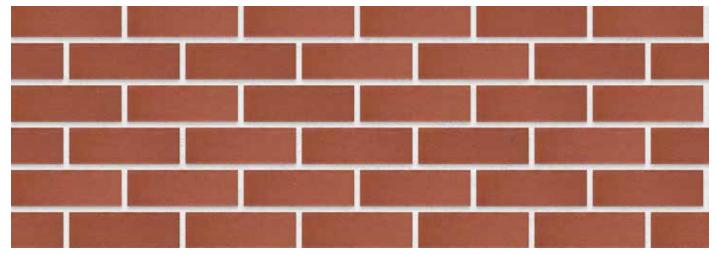

| FBX       |
|--------------------------------|------------------|-------------------------------------------|-----------|
| SANS                           | 227:2007         | ISO                                       | 9001:2015 |
| Typical Compressive Strength   | >40 MPa          | Typical 24hr Water Absorbtion             | >6%       |
| Moisture Expansion Category    | I                | Efflorescence Rating                      | Nil       |
| Expoure Zone Suitability       | 1-3              | Bricks per m² (excluding cutting & waste) | 51        |
| Factory Manufactured At        | Midrand, Gauteng | Bricks per pallet                         | 480       |
| Average mass per brick         | 2.4kg            | Available in Special Shaped Bricks        | Yes       |



www.corobrik.co.za







Download the high-resolution swatches, BIM files and view more project photos | www.corobrik.co.z

Variations in colour, texture, and size are natural characteristics of clay products and production variations can occur from batch to batch. Whilst every effort is made to provide brochures consistent with products delivered to site, they should be viewed as a guide only.

For image and project credits, please visit: <a href="www.corobrik.co.za/featured-projects">www.corobrik.co.za/featured-projects</a>