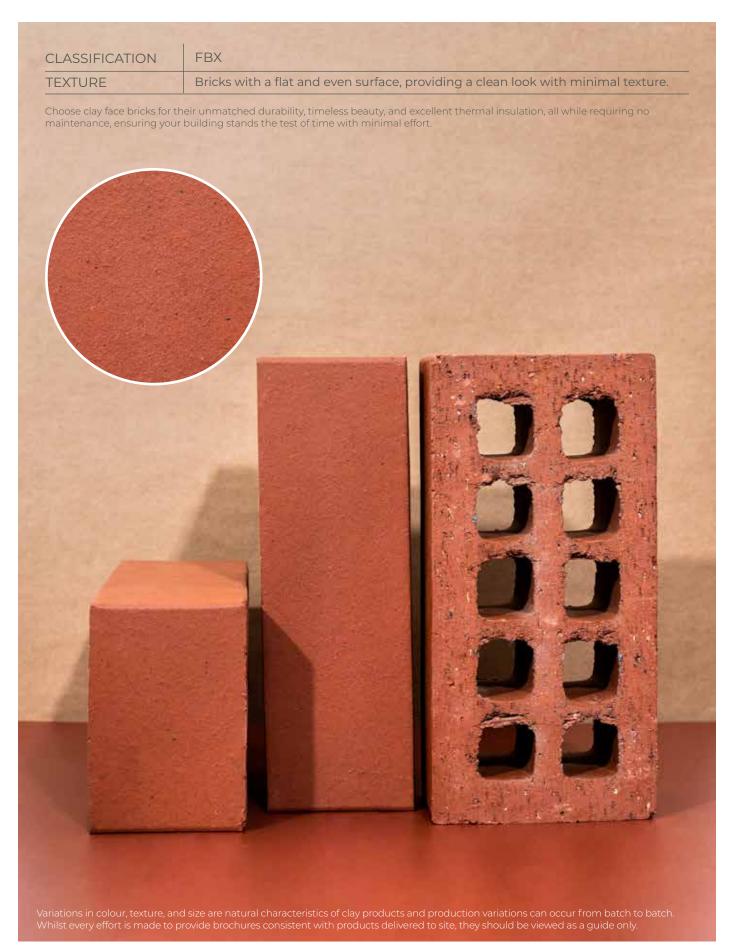

## Roan Satin FBX

## **SPECIFICATIONS**

| Size (width x length x height) | 221 x 105 x 72mm | Classification                            | FBX       |
|--------------------------------|------------------|-------------------------------------------|-----------|
| SANS                           | 227:2007         | ISO                                       | 9001:2015 |
| Typical Compressive Strength   | >40 MPa          | Typical 24hr Water Absorbtion             | >6%       |
| Moisture Expansion Category    | I                | Efflorescence Rating                      | Nil       |
| Expoure Zone Suitability       | 1-3              | Bricks per m² (excluding cutting & waste) | 51        |
| Factory Manufactured At        | Midrand, Gauteng | Bricks per pallet                         | 480       |
| Average mass per brick         | 2.4kg            | Available in Special Shaped Bricks        | Yes       |