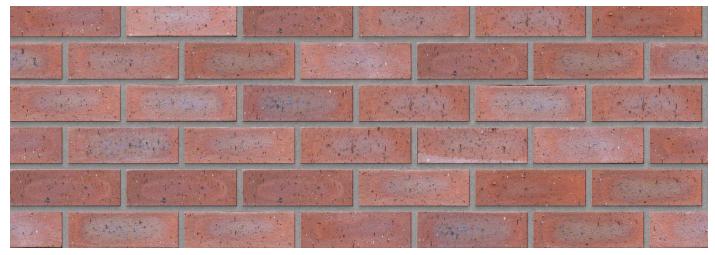

## **SPECIFICATIONS**

| Size (width x length x height) | 224 x 105 x 73mm  | Classification                            | FBS        |
|--------------------------------|-------------------|-------------------------------------------|------------|
| SANS                           | 227:2007          | ISO                                       | 9001:2015  |
| Typical Compressive Strength   | >33 MPa           | Typical 24hr Water Absorbtion             | >6%        |
| Moisture Expansion Category    | I                 | Efflorescence Rating                      | Nil-Slight |
| Expoure Zone Suitability       | TBC               | Bricks per m² (excluding cutting & waste) | 51         |
| Factory Manufactured At        | Rietvlei, Gauteng | Bricks per pallet                         | 464        |
| Average mass per brick         | 2.3kg             | Available in Special Shaped Bricks        | Yes        |