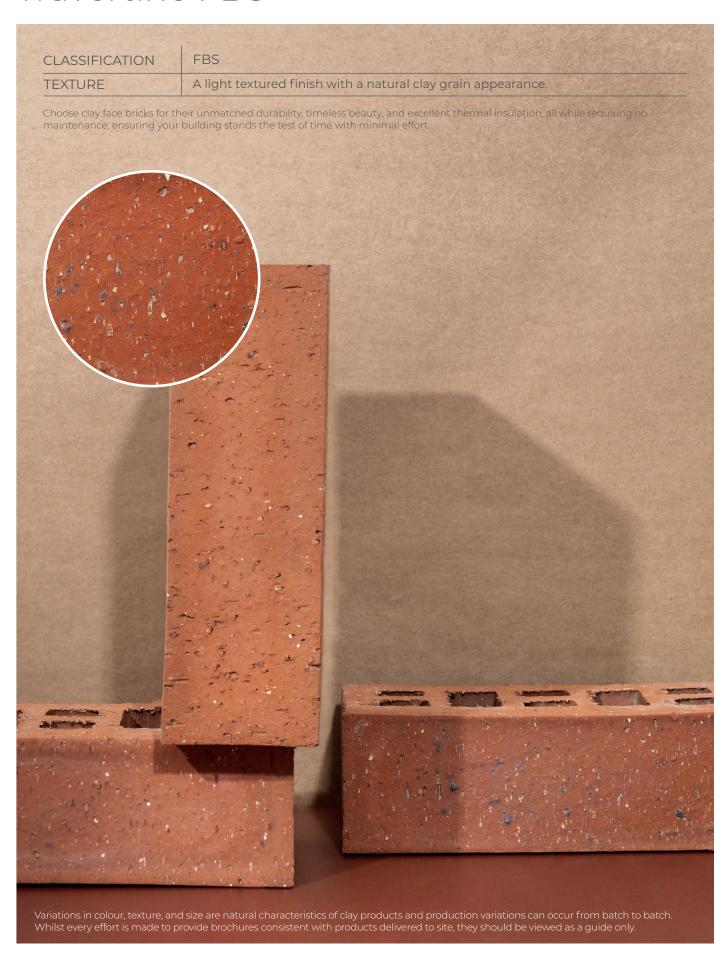

## **SPECIFICATIONS**

| Size (width x length x height) | 224 x 105 x 73mm  | Classification                            | FBS        |
|--------------------------------|-------------------|-------------------------------------------|------------|
| SANS                           | 227:2007          | ISO                                       | 9001:2015  |
| Typical Compressive Strength   | >33 MPa           | Typical 24hr Water Absorbtion             | >6%        |
| Moisture Expansion Category    | I                 | Efflorescence Rating                      | Nil-Slight |
| Expoure Zone Suitability       | TBC               | Bricks per m² (excluding cutting & waste) | 51         |
| Factory Manufactured At        | Rietvlei, Gauteng | Bricks per pallet                         | 464        |
| Average mass per brick         | 2.3kg             | Available in Special Shaped Bricks        | Yes        |