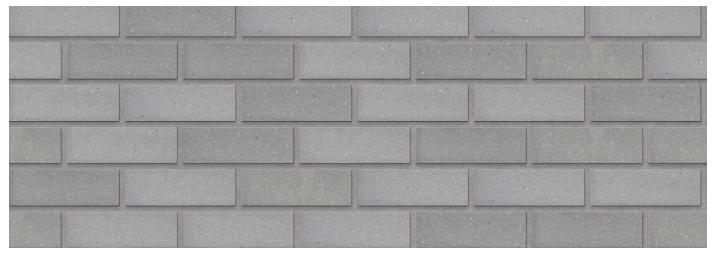

| FBX       |
|--------------------------------|------------------|-------------------------------------------|-----------|
| SANS                           | 227:2007         | ISO                                       | 9001:2015 |
| Typical Compressive Strength   | >34 MPa          | Typical 24hr Water Absorbtion             | >6%       |
| Moisture Expansion Category    | I                | Efflorescence Rating                      | Nil       |
| Expoure Zone Suitability       | 04-Jan           | Bricks per m² (excluding cutting & waste) | 51        |
| Factory Manufactured At        | Midrand, Gauteng | Bricks per pallet                         | 480       |
| Average mass per brick         | 2.4kg            | Available in Special Shaped Bricks        | Yes       |



www.corobrik.co.za







Download the high-resolution swatches, BIM files and view more project photos | www.corobrik.co.z

Variations in colour, texture, and size are natural characteristics of clay products and production variations can occur from batch to batch. Whilst every effort is made to provide brochures consistent with products delivered to site, they should be viewed as a guide only.

For image and project credits, please visit: <a href="www.corobrik.co.za/featured-projects">www.corobrik.co.za/featured-projects</a>