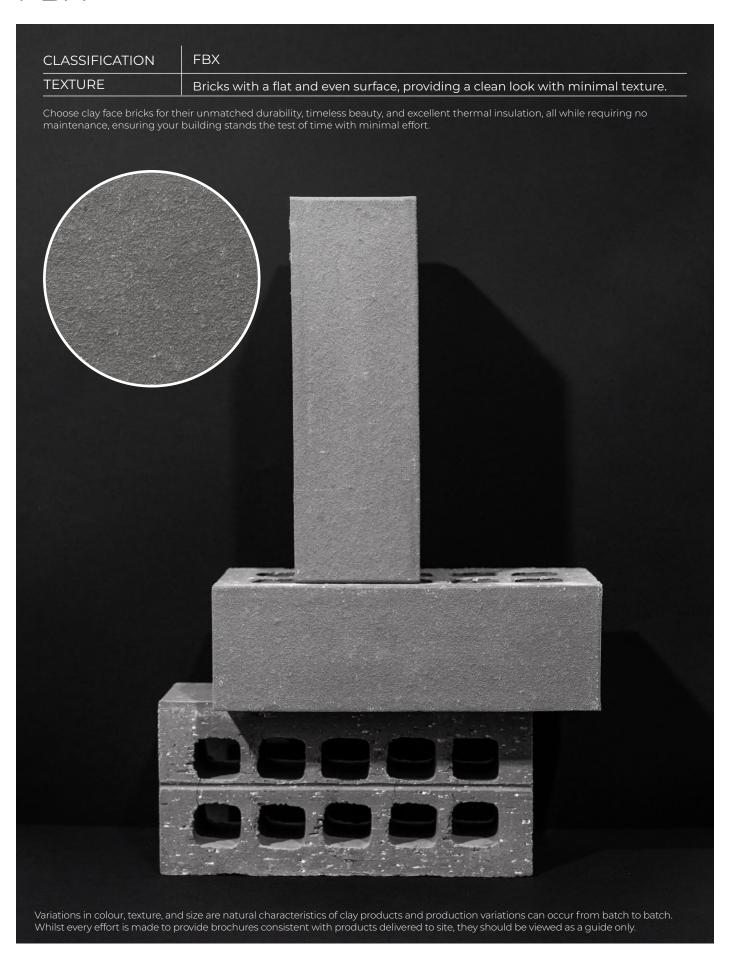

## Platinum Satin FBX

## **SPECIFICATIONS**

| Size (width x length x height) | 222 x 106 x 73mm | Classification                            | FBX       |
|--------------------------------|------------------|-------------------------------------------|-----------|
| SANS                           | 227:2007         | ISO                                       | 9001:2015 |
| Typical Compressive Strength   | >34 MPa          | Typical 24hr Water Absorbtion             | >6%       |
| Moisture Expansion Category    | I                | Efflorescence Rating                      | Nil       |
| Expoure Zone Suitability       | 04-Jan           | Bricks per m² (excluding cutting & waste) | 51        |
| Factory Manufactured At        | Midrand, Gauteng | Bricks per pallet                         | 480       |
| Average mass per brick         | 2.4kg            | Available in Special Shaped Bricks        | Yes       |