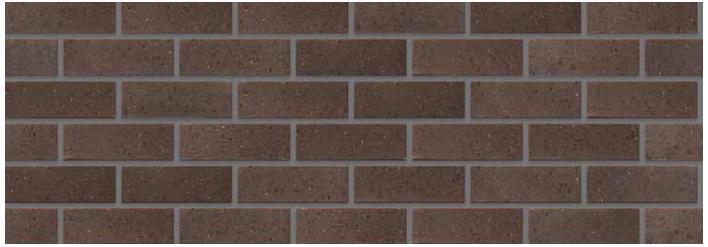

## **SPECIFICATIONS**

| Size (width x length x height) | 222 x 105 x 72mm | Classification                            | FBX       |
|--------------------------------|------------------|-------------------------------------------|-----------|
| SANS                           | 227:2007         | ISO                                       | 9001:2015 |
| Typical Compressive Strength   | >41 MPa          | Typical 24hr Water Absorbtion             | >6%       |
| Moisture Expansion Category    |                  | Efflorescence Rating                      | Nil       |
| Expoure Zone Suitability       | 1-3              | Bricks per m² (excluding cutting & waste) | 51        |
| Factory Manufactured At        | Midrand, Gauteng | Bricks per pallet                         | 480       |
| Average mass per brick         | 2.3kg            | Available in Special Shaped Bricks        | Yes       |