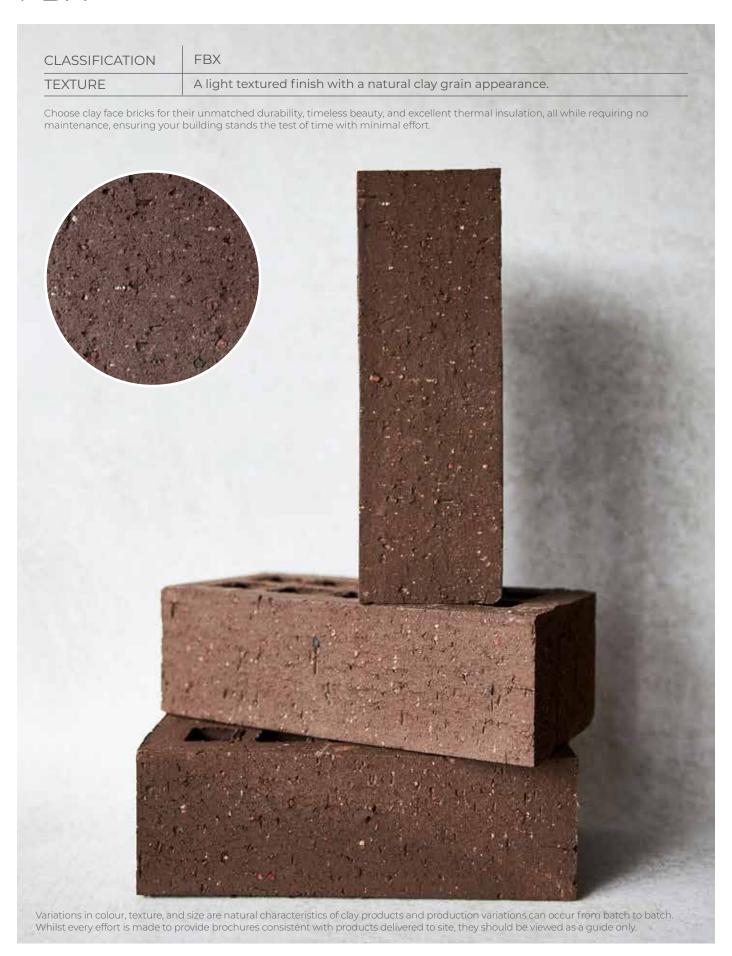

## **SPECIFICATIONS**

| Size (width x length x height) | 222 x 105 x 72mm | Classification                            | FBX       |
|--------------------------------|------------------|-------------------------------------------|-----------|
| SANS                           | 227:2007         | ISO                                       | 9001:2015 |
| Typical Compressive Strength   | >41 MPa          | Typical 24hr Water Absorbtion             | >6%       |
| Moisture Expansion Category    |                  | Efflorescence Rating                      | Nil       |
| Expoure Zone Suitability       | 1-3              | Bricks per m² (excluding cutting & waste) | 51        |
| Factory Manufactured At        | Midrand, Gauteng | Bricks per pallet                         | 480       |
| Average mass per brick         | 2.3kg            | Available in Special Shaped Bricks        | Yes       |