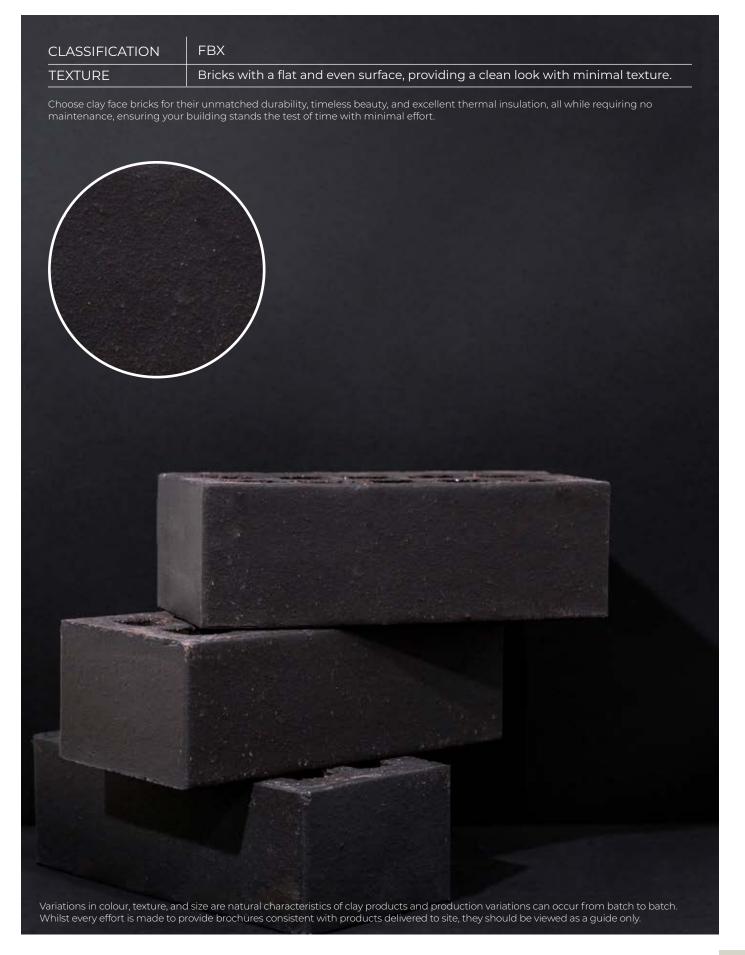

## Black Brick Satin FBX

## Download the high-resolution swatches, BIM files and view more project photos |

Variations in colour, texture, and size are natural characteristics of clay products and production variations can occur from batch to batch. Whilst every effort is made to provide brochures consistent with products delivered to site, they should be viewed as a guide only.