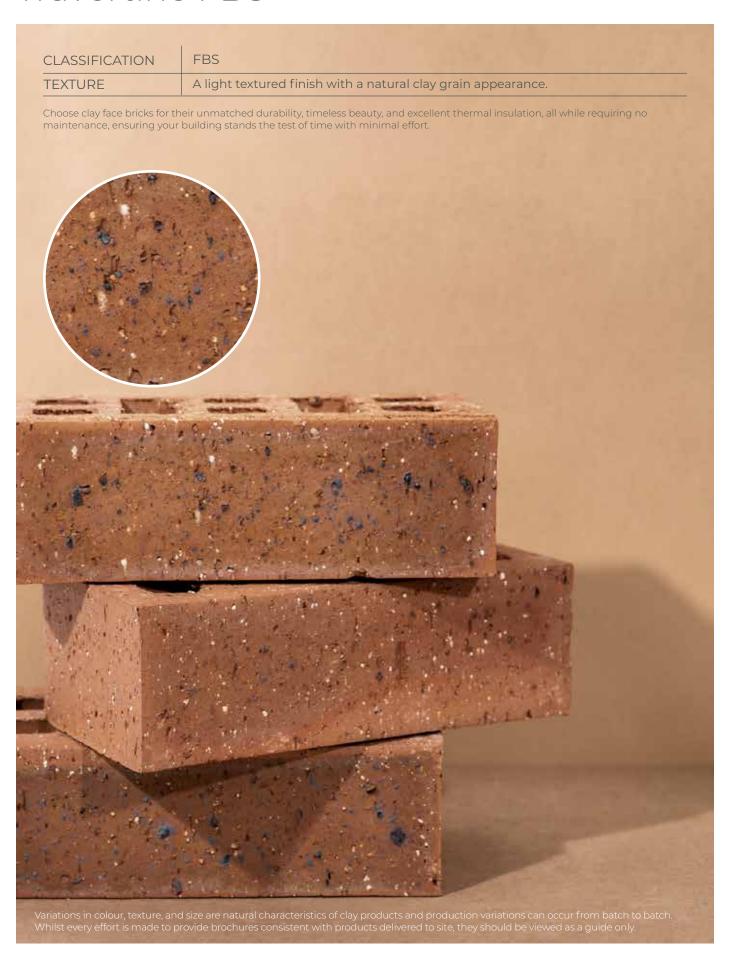

## Moroccan Red Travertine FBS





## Moroccan Red Travertine FBS



## **SPECIFICATIONS**

| Size (width x length x height) | 225 x 108 x 72mm  | Classification                            | FBS       |
|--------------------------------|-------------------|-------------------------------------------|-----------|
| SANS                           | -                 | ISO                                       | 9001:2015 |
| Typical Compressive Strength   | >31 MPa           | Typical 24hr Water Absorbtion             | >9%       |
| Moisture Expansion Category    | II                | Efflorescence Rating                      | Slight    |
| Expoure Zone Suitability       | 1-2               | Bricks per m² (excluding cutting & waste) | 51        |
| Factory Manufactured At        | Rietvlei, Gauteng | Bricks per pallet