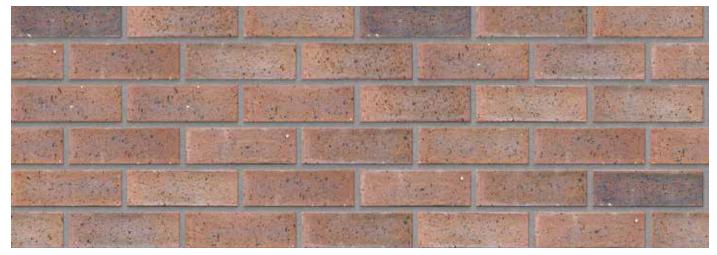

| FBS       |
|--------------------------------|-------------------|-------------------------------------------|-----------|
| SANS                           | -                 | ISO                                       | 9001:2015 |
| Typical Compressive Strength   | >31 MPa           | Typical 24hr Water Absorbtion             | >9%       |
| Moisture Expansion Category    | II                | Efflorescence Rating                      | Slight    |
| Expoure Zone Suitability       | 1-2               | Bricks per m² (excluding cutting & waste) | 51        |
| Factory Manufactured At        | Rietvlei, Gauteng | Bricks per pallet                         | 464       |
| Average mass per brick         | 2.2kg             | Available in Special Shaped Bricks        | Yes       |



www.corobrik.co.za







Download the high-resolution swatches, BIM files and view more project photos |

Variations in colour, texture, and size are natural characteristics of clay products and production variations can occur from batch to batch. Whilst every effort is made to provide brochures consistent with products delivered to site, they should be viewed as a guide only.

For image and project credits, please visit: <a href="www.corobrik.co.za/featured-projects">www.corobrik.co.za/featured-projects</a>