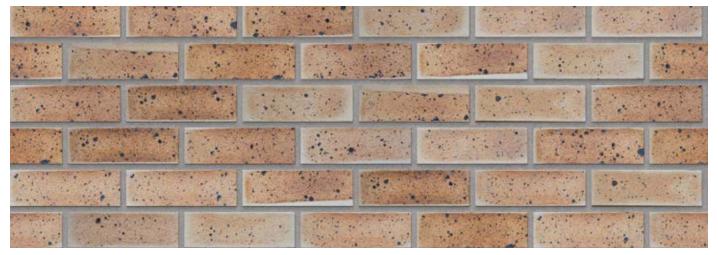

## Topaz Satin FBX

CLASSIFICATION FBX

TEXTURE Bricks with a flat and even surface, providing a clean look with minimal texture.

Chasse slav face bricks for their uppeatched durability timeless beauty and excellent thermal insulation all while requiring no

Choose clay face bricks for their unmatched durability, timeless beauty, and excellent thermal insulation, all while requiring no maintenance, ensuring your building stands the test of time with minimal effort.