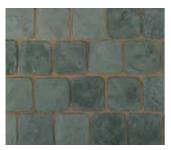

COROCOBBLE NATURAL GREY S-C 110 x 110 x 50/65mm

COROCOBBLE SAHARA S-C 110 x 110 x 50/65mm

COROCOBBLE SERENGETI S-C 110 x 110 x 50/65mm

COROCOBBLE CHARCOAL S-C 110 x 110 x 50/65mm

COROCOBBLE NATURAL GREY S-C 150 x 150 x 65mm

COROCOBBLE SAHARA S-C 150 x 150 x 65mm

COROCOBBLE SERENGETI S-C 150 x 150 x 65mm

COROCOBBLE CHARCOAL S-C 150 x 150 x 65mm

FLAGSTONE NATURAL GREY S-C Terrace - 440 x 440 x 40mm Boulevard - 440 x 220 x 40mm Patio - 220 x 220 x 40mm