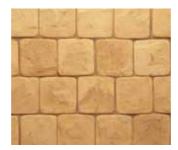

COROCOBBLE NATURAL GREY S-C 110 x 110 x 50/65mm

COROCOBBLE SAHARA S-C 110 x 110 x 50/65mm

COROCOBBLE SERENGETI S-C 110 x 110 x 50/65mm

COROCOBBLE CHARCOAL S-C 110 x 110 x 50/65mm

COROCOBBLE NATURAL GREY S-C 150 x 150 x 65mm