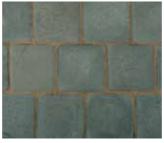

COROCOBBLE NATURAL GREY S-C 110 x 110 x 50/65mm

COROCOBBLE SAHARA S-C 110 x 110 x 50/65mm

COROCOBBLE SERENGETI S-C 110 x 110 x 50/65mm

COROCOBBLE CHARCOAL S-C 110 x 110 x 50/65mm

COROCOBBLE NATURAL GREY S-C 150 x 150 x 65mm

COROCOBBLE SAHARA S-C 150 x 150 x 65mm

COROCOBBLE SERENGETI S-C 150 x 150 x 65mm

COROCOBBLE CHARCOAL S-C 150 x 150 x 65mm

FLAGSTONE NATURAL GREY S-C Terrace - 440 x 440 x 40mm Boulevard - 440 x 220 x 40mm Patio - 220 x 220 x 40mm