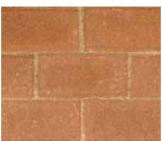

EASICOBBLE APRICOT/CHARCOAL S-C 200 x 100 x 60mm

COROSTONE APRICOT S-C 200 x 100 x 50/60mm

COROSTONE RED S-C 200 x 100 x 50/60mm

COROSTONE MULTIBLEND S-C 200 x 100 x 50/60mm

**COROSTONE CHARCOAL S-C** 200 x 100 x 50/60mm