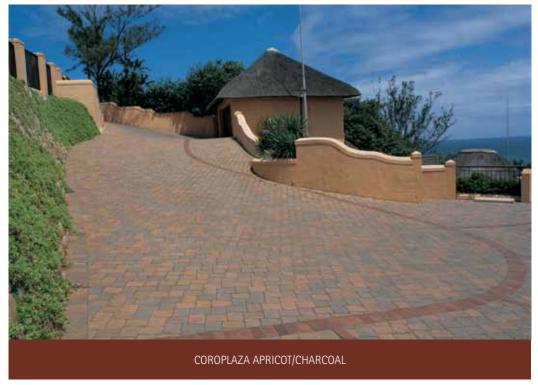

COROLOCK GREY S-A 200 x 100 x 60/80mm

COROLOCK MULTIBLEND S-A 200 x 100 x 60/80mm

COROLOCK CHARCOAL S-A 200 x 100 x 60/80mm

COROLINK MULTIBLEND S-B 230 x 140 x 60/80mm

COROPLAZA APRICOT/CHARCOAL S-C 200 x 150 x 50mm