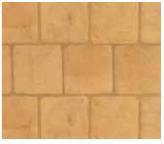

COROCOBBLE NATURAL GREY S-C 110 x 110 x 50/65mm

COROCOBBLE SAHARA S-C 110 x 110 x 50/65mm

COROCOBBLE SERENGETI S-C 110 x 110 x 50/65mm

COROCOBBLE CHARCOAL S-C 110 x 110 x 50/65mm

COROCOBBLE NATURAL GREY S-C 150 x 150 x 65mm