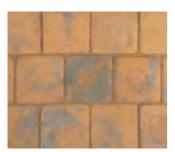

COROCOBBLE SAHARA S-C 150 x 150 x 65mm

COROCOBBLE SERENGETI S-C 150 x 150 x 65mm

COROCOBBLE CHARCOAL S-C 150 x 150 x 65mm

FLAGSTONE NATURAL GREY S-C Terrace - 440 x 440 x 40mm Boulevard - 440 x 220 x 40mm Patio - 220 x 220 x 40mm