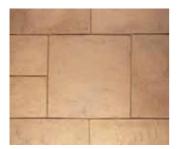

FLAGSTONE KAROO BLEND S-C Terrace - 440 x 440 x 40mm Boulevard - 440 x 220 x 40mm Patio - 220 x 220 x 40mm

FLAGSTONE CHARCOAL S-C
Terrace - 440 x 440 x 40mm
Boulevard - 440 x 220 x 40mm
Patio - 220 x 220 x 40mm