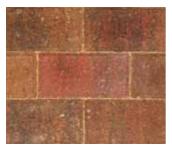

EASICOBBLE APRICOT/CHARCOAL S-C 200 x 100 x 60mm

COROSTONE APRICOT S-C 200 x 100 x 50/60mm

COROSTONE RED S-C 200 x 100 x 50/60mm

COROSTONE MULTIBLEND S-C 200 x 100 x 50/60mm

**COROSTONE CHARCOAL S-C** 200 x 100 x 50/60mm