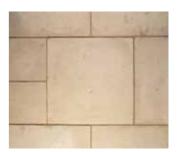

COROCOBBLE SAHARA S-C 150 x 150 x 65mm

COROCOBBLE SERENGETI S-C 150 x 150 x 65mm

COROCOBBLE CHARCOAL S-C 150 x 150 x 65mm

FLAGSTONE NATURAL GREY S-C Terrace - 440 x 440 x 40mm Boulevard - 440 x 220 x 40mm Patio - 220 x 220 x 40mm