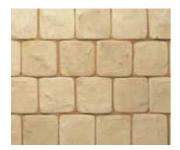

COROCOBBLE NATURAL GREY S-C 110 x 110 x 50/65mm

COROCOBBLE SAHARA S-C 110 x 110 x 50/65mm

COROCOBBLE SERENGETI S-C 110 x 110 x 50/65mm

COROCOBBLE CHARCOAL S-C 110 x 110 x 50/65mm

COROCOBBLE NATURAL GREY S-C 150 x 150 x 65mm