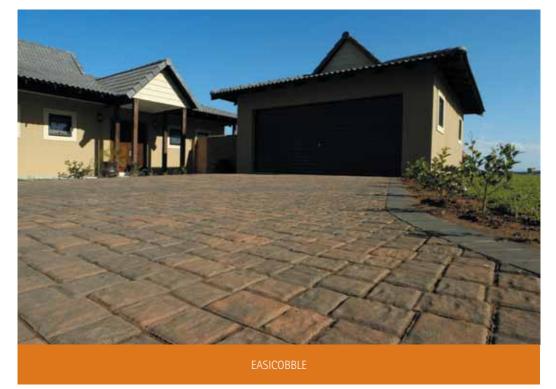

EASICOBBLE APRICOT/CHARCOAL S-C 200 x 100 x 60mm

COROSTONE APRICOT S-C 200 x 100 x 50/60mm

COROSTONE RED S-C 200 x 100 x 50/60mm

COROSTONE MULTIBLEND S-C 200 x 100 x 50/60mm

**COROSTONE CHARCOAL S-C** 200 x 100 x 50/60mm