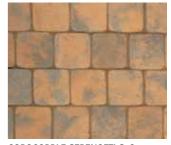

COROCOBBLE SAHARA S-C 150 x 150 x 65mm

COROCOBBLE SERENGETI S-C 150 x 150 x 65mm

COROCOBBLE CHARCOAL S-C 150 x 150 x 65mm

FLAGSTONE NATURAL GREY S-C Terrace - 440 x 440 x 40mm Boulevard - 440 x 220 x 40mm Patio - 220 x 220 x 40mm