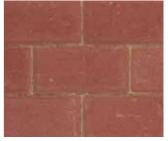

EASICOBBLE APRICOT/CHARCOAL S-C 200 x 100 x 60mm

COROSTONE APRICOT S-C 200 x 100 x 50/60mm

COROSTONE RED S-C 200 x 100 x 50/60mm

COROSTONE MULTIBLEND S-C 200 x 100 x 50/60mm

**COROSTONE CHARCOAL S-C** 200 x 100 x 50/60mm