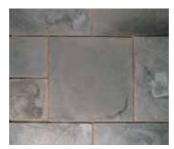

FLAGSTONE KAROO BLEND S-C Terrace - 440 x 440 x 40mm Boulevard - 440 x 220 x 40mm Patio - 220 x 220 x 40mm

FLAGSTONE CHARCOAL S-C
Terrace - 440 x 440 x 40mm
Boulevard - 440 x 220 x 40mm
Patio - 220 x 220 x 40mm