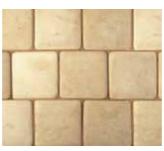

COROCOBBLE NATURAL GREY S-C 110 x 110 x 50/65mm

COROCOBBLE SAHARA S-C 110 x 110 x 50/65mm

COROCOBBLE SERENGETI S-C 110 x 110 x 50/65mm

COROCOBBLE CHARCOAL S-C 110 x 110 x 50/65mm

COROCOBBLE NATURAL GREY S-C 150 x 150 x 65mm