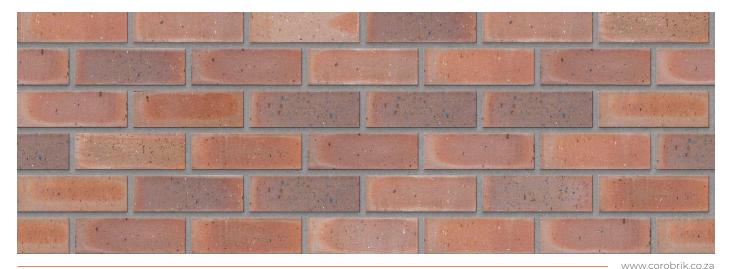

## Country Meadow Travertine FBS

| CLASSIFICATION                                            | FBS                                                                                                                                                              |  |  |
|-----------------------------------------------------------|------------------------------------------------------------------------------------------------------------------------------------------------------------------|--|--|
| EXTURE                                                    | A light textured finish with a natural clay grain appearance.                                                                                                    |  |  |
| hoose clay face bricks for t<br>naintenance, ensuring you | heir unmatched durability, timeless beauty, and excellent thermal insulation, all while requiring no<br>Ir building stands the test of time with minimal effort. |  |  |
|                                                           |                                                                                                                                                                  |  |  |
|                                                           |                                                                                                                                                                  |  |  |
| -                                                         |                                                                                                                                                                  |  |  |
|                                                           |                                                                                                                                                                  |  |  |
| 108<br>108                                                |                                                                                                                                                                  |  |  |
|                                                           |                                                                                                                                                                  |  |  |
|                                                           |                                                                                                                                                                  |  |  |

## Country Meadow Travertine FBS

## SPECIFICATIONS

| Size (width x length x height) | 226 x 106 x 72mm  | Classification                            | FBS       |
|--------------------------------|-------------------|-------------------------------------------|-----------|
| SANS                           | 4                 | ISO                                       | 9001:2015 |
| Typical Compressive Strength   | >34 MPa           | Typical 24 <sup>hr</sup> Water Absorbtion | >7%       |
| Moisture Expansion Category    | II                | Efflorescence Rating                      | Slight    |
| Expoure Zone Suitability       | 1-3               | Bricks per m² (excluding cutting & waste) | 51        |
| Factory Manufactured At        | Rietvlei, Gauteng | Bricks per pallet                         | 464       |
| Average mass per brick         | 2.3kg             | Available in Special Shaped Bricks        | No        |