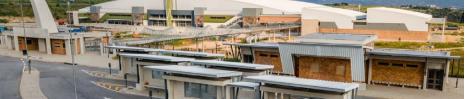

|
|--------------------------------|------------------|-------------------------------------------|-----------|
| SANS                           | 227:2007         | ISO                                       | 9001:2015 |
| Typical Compressive Strength   | >37 MPa          | Typical 24hr Water Absorbtion             | >7%       |
| Moisture Expansion Category    | I                | Efflorescence Rating                      | Slight    |
| Expoure Zone Suitability       | 1-3              | Bricks per m² (excluding cutting & waste) | 51        |
| Factory Manufactured At        | Middelwit        | Bricks per pallet                         | 500       |
| Average mass per brick         | 2.6kg            | Available in Special Shaped Bricks        | Yes       |



www.corobrik.co.za







Download the high-resolution swatches, BIM files and view more project photos

Variations in colour, texture, and size are natural characteristics of clay products and production variations can occur from batch to batch. Whilst every effort is made to provide brochures consistent with products delivered to site, they should be viewed as a guide only.

For image and project credits, please visit: <a href="www.corobrik.co.za/featured-projects">www.corobrik.co.za/featured-projects</a>

Information correct as at 28/06/2024