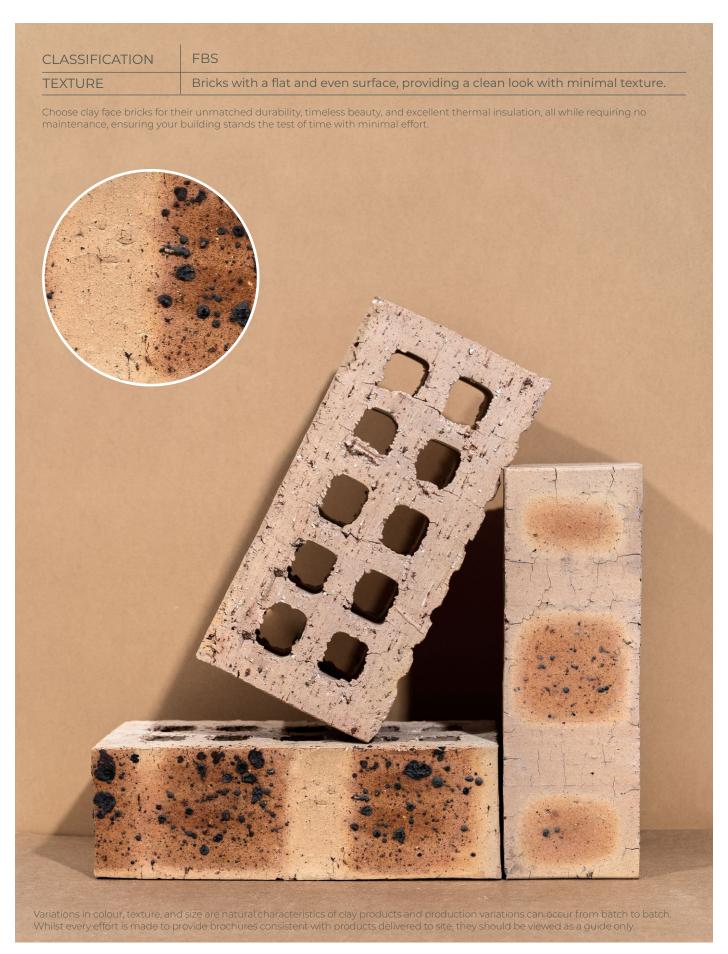

## Fynbos Geel Satin FBS





## Fynbos Geel Satin FBS



## **SPECIFICATIONS**

| Size (width x length x height) | 223 x 106 x 74mm | Classification                            | FBS       |
|--------------------------------|------------------|-------------------------------------------|-----------|
| SANS                           | 227:2007         | ISO                                       | 9001:2015 |
| Typical Compressive Strength   | >37 MPa          | Typical 24hr Water Absorbtion             | >7%       |
| Moisture Expansion Category    | I                | Efflorescence Rating                      | Slight    |
| Expoure Zone Suitability       | 1-3              | Bricks per m² (excluding cutting & waste) | 51        |
| Factory Manufactured At        | Middelwit        | Bricks per pallet