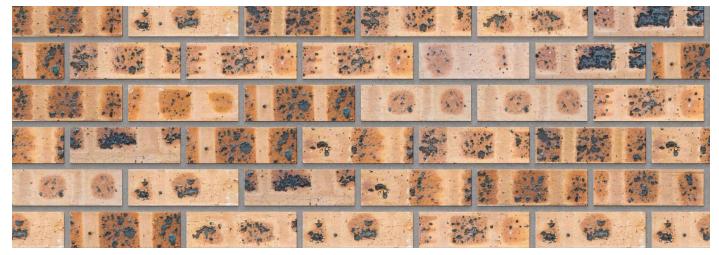

| FBS       |
|--------------------------------|------------------|-------------------------------------------|-----------|
| SANS                           | 227:2007         | ISO                                       | 9001:2015 |
| Typical Compressive Strength   | >37 MPa          | Typical 24hr Water Absorbtion             | >7%       |
| Moisture Expansion Category    | I                | Efflorescence Rating                      | Slight    |
| Expoure Zone Suitability       | 1-3              | Bricks per m² (excluding cutting & waste) | 51        |
| Factory Manufactured At        | Middelwit        | Bricks per pallet                         | 500       |
| Average mass per brick         | 2.6kg            | Available in Special Shaped Bricks        | Yes       |



www.corobrik.co.za







Download the high-resolution swatches, BIM files and view more project photos

Variations in colour, texture, and size are natural characteristics of clay products and production variations can occur from batch to batch. Whilst every effort is made to provide brochures consistent with products delivered to site, they should be viewed as a guide only.

For image and project credits, please visit: <a href="www.corobrik.co.za/featured-projects">www.corobrik.co.za/featured-projects</a>

Information correct as at 28/06/2024