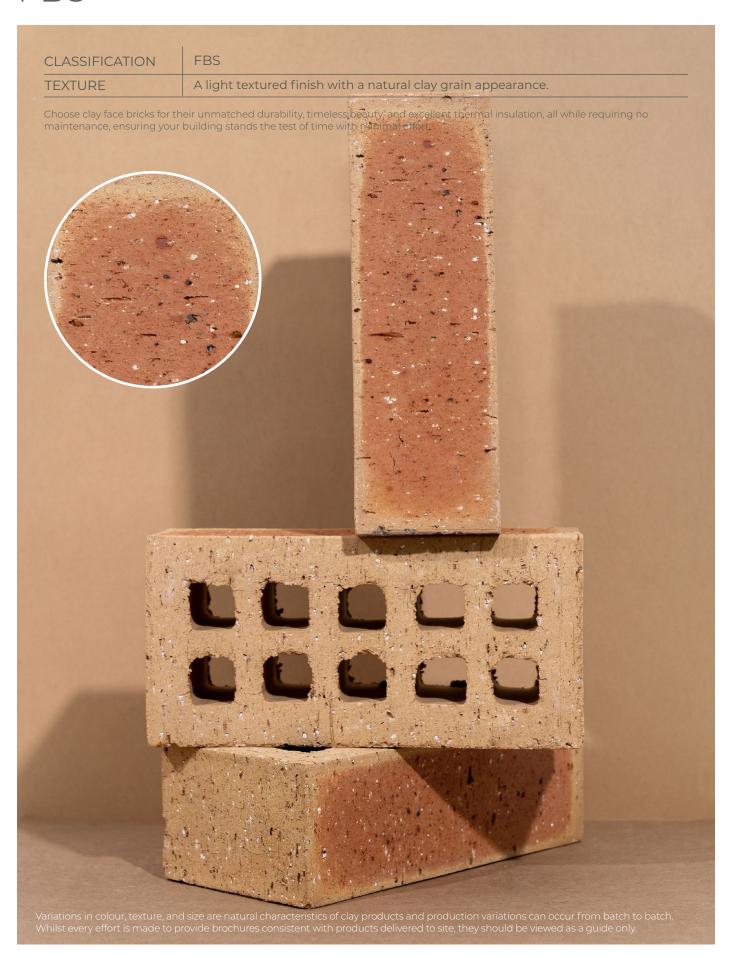

## **SPECIFICATIONS**

| Size (width x length x height) | 222 x 106 x 73mm | Classification                            | FBS      |
|--------------------------------|------------------|-------------------------------------------|----------|
| SANS                           | 227:2007         | ISO                                       | <i>i</i> |
| Typical Compressive Strength   | >20 MPa          | Typical 24 <sup>hr</sup> Water Absorbtion | >10%     |
| Moisture Expansion Category    | III              | Efflorescence Rating                      | Slight   |
| Expoure Zone Suitability       | 02-Jan           | Bricks per m² (excluding cutting & waste) | 51       |
| Factory Manufactured At        | Rosema, Gauteng  | Bricks per pallet                         | 480      |
| Average mass per brick         | 2.6kg            | Available in Special Shaped Bricks        | Yes      |

www.corobrik.co.za

Download the high-resolution swatches, BIM files and view more project photos |

Variations in colour, texture, and size are natural characteristics of clay products and production variations can occur from batch to batch. Whilst every effort is made to provide brochures consistent with products delivered to site, they should be viewed as a guide only.