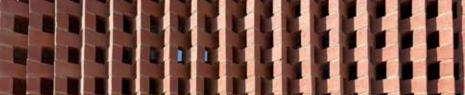

## Redwood Travertine FBS

## **SPECIFICATIONS**

| Size (width x length x height) | 222 x 106 x 73mm | Classification                            | FBS |
|--------------------------------|------------------|-------------------------------------------|-----|
| SANS                           | 227:2007         | ISO                                       | -   |
| Typical Compressive Strength   | >20 MPa          | Typical 24 <sup>hr</sup> Water Absorbtion | >8% |
| Moisture Expansion Category    | III              | Efflorescence Rating                      | Nil |
| Expoure Zone Suitability       | 1-2              | Bricks per m² (excluding cutting & waste) | 51  |
| Factory Manufactured At        | Rosema, Gauteng  | Bricks per pallet                         | 480 |
| Average mass per brick         | 2.6kg            | Available in Special Shaped Bricks        | Yes |