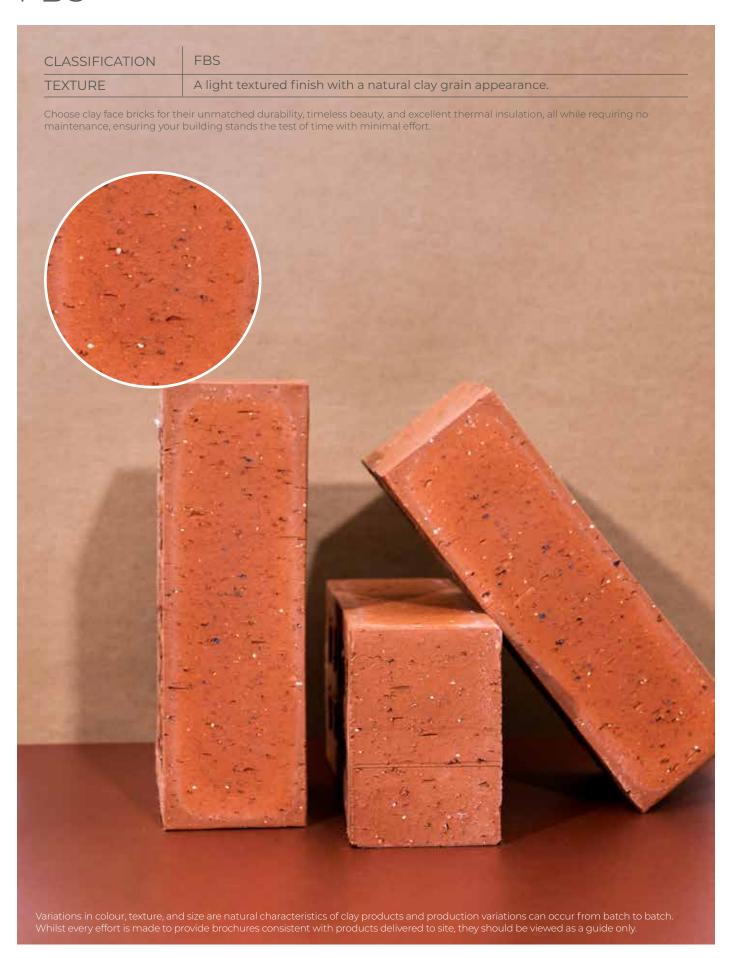

## **SPECIFICATIONS**

| Size (width x length x height) | 222 x 106 x 73mm | Classification                            | FBS |
|--------------------------------|------------------|-------------------------------------------|-----|
| SANS                           | 227:2007         | ISO                                       | -   |
| Typical Compressive Strength   | >20 MPa          | Typical 24 <sup>hr</sup> Water Absorbtion | >8% |
| Moisture Expansion Category    | III              | Efflorescence Rating                      | Nil |
| Expoure Zone Suitability       | 1-2              | Bricks per m² (excluding cutting & waste) | 51  |
| Factory Manufactured At        | Rosema, Gauteng  | Bricks per pallet                         | 480 |
| Average mass per brick         | 2.6kg            | Available in Special Shaped Bricks        | Yes |