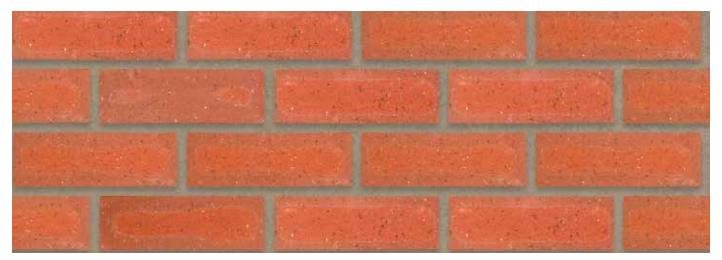

## **SPECIFICATIONS**

| Size (width x length x height) | 222 x 106 x 73mm | Classification                            | FBS |
|--------------------------------|------------------|-------------------------------------------|-----|
| SANS                           | 227:2007         | ISO                                       | -   |
| Typical Compressive Strength   | >20 MPa          | Typical 24 <sup>hr</sup> Water Absorbtion | >8% |
| Moisture Expansion Category    | III              | Efflorescence Rating                      | Nil |
| Expoure Zone Suitability       | 1-2              | Bricks per m² (excluding cutting & waste) | 51  |
| Factory Manufactured At        | Rosema, Gauteng  | Bricks per pallet                         | 480 |
| Average mass per brick         | 2.6kg            | Available in Special Shaped Bricks        | Yes |