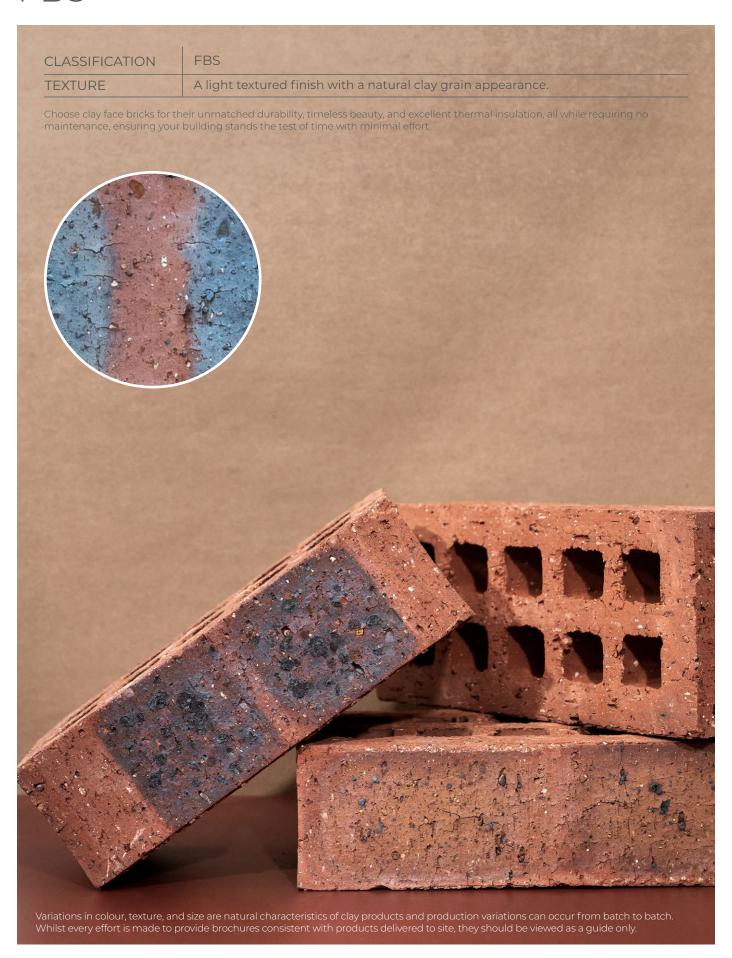

## Montana Travertine FBS

## **SPECIFICATIONS**

| Size (width x length x height) | 221 x 105 x 71mm | Classification                            | FBS       |
|--------------------------------|------------------|-------------------------------------------|-----------|
| SANS                           | 227:2007         | ISO                                       | 9001:2015 |
| Typical Compressive Strength   | >30 MPa          | Typical 24hr Water Absorbtion             | >10%      |
| Moisture Expansion Category    | I                | Efflorescence Rating                      | Slight    |
| Expoure Zone Suitability       | 1-4              | Bricks per m² (excluding cutting & waste) | 51        |
| Factory Manufactured At        | Lawley, Gauteng  | Bricks per pallet                         | 500       |
| Average mass per brick         | 2.3kg            | Available in Special Shaped Bricks        | Yes       |