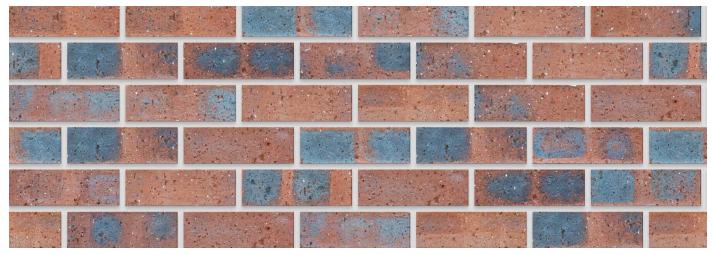

| FBS       |
|--------------------------------|------------------|-------------------------------------------|-----------|
| SANS                           | 227:2007         | ISO                                       | 9001:2015 |
| Typical Compressive Strength   | >30 MPa          | Typical 24hr Water Absorbtion             | >10%      |
| Moisture Expansion Category    | I                | Efflorescence Rating                      | Slight    |
| Expoure Zone Suitability       | 1-4              | Bricks per m² (excluding cutting & waste) | 51        |
| Factory Manufactured At        | Lawley, Gauteng  | Bricks per pallet                         | 500       |
| Average mass per brick         | 2.3kg            | Available in Special Shaped Bricks        | Yes       |



www.corobrik.co.za







Download the high-resolution swatches, BIM files and view more project photos |

Variations in colour, texture, and size are natural characteristics of clay products and production variations can occur from batch to batch. Whilst every effort is made to provide brochures consistent with products delivered to site, they should be viewed as a guide only.

For image and project credits, please visit: <a href="www.corobrik.co.za/featured-projects">www.corobrik.co.za/featured-projects</a>

Information correct as at 28/06/2024