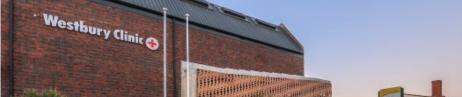

|
|--------------------------------|------------------|-------------------------------------------|-----------|
| SANS                           | 227:2007         | ISO                                       | 9001:2015 |
| Typical Compressive Strength   | >30 MPa          | Typical 24hr Water Absorbtion             | >10%      |
| Moisture Expansion Category    | I                | Efflorescence Rating                      | Slight    |
| Expoure Zone Suitability       | 1-4              | Bricks per m² (excluding cutting & waste) | 51        |
| Factory Manufactured At        | Lawley, Gauteng  | Bricks per pallet                         | 500       |
| Average mass per brick         | 2.3kg            | Available in Special Shaped Bricks        | Yes       |



www.corobrik.co.za







Download the high-resolution swatches, BIM files and view more project photos |

Variations in colour, texture, and size are natural characteristics of clay products and production variations can occur from batch to batch. Whilst every effort is made to provide brochures consistent with products delivered to site, they should be viewed as a guide only.

For image and project credits, please visit: <a href="www.corobrik.co.za/featured-projects">www.corobrik.co.za/featured-projects</a>

Information correct as at 28/06/2024