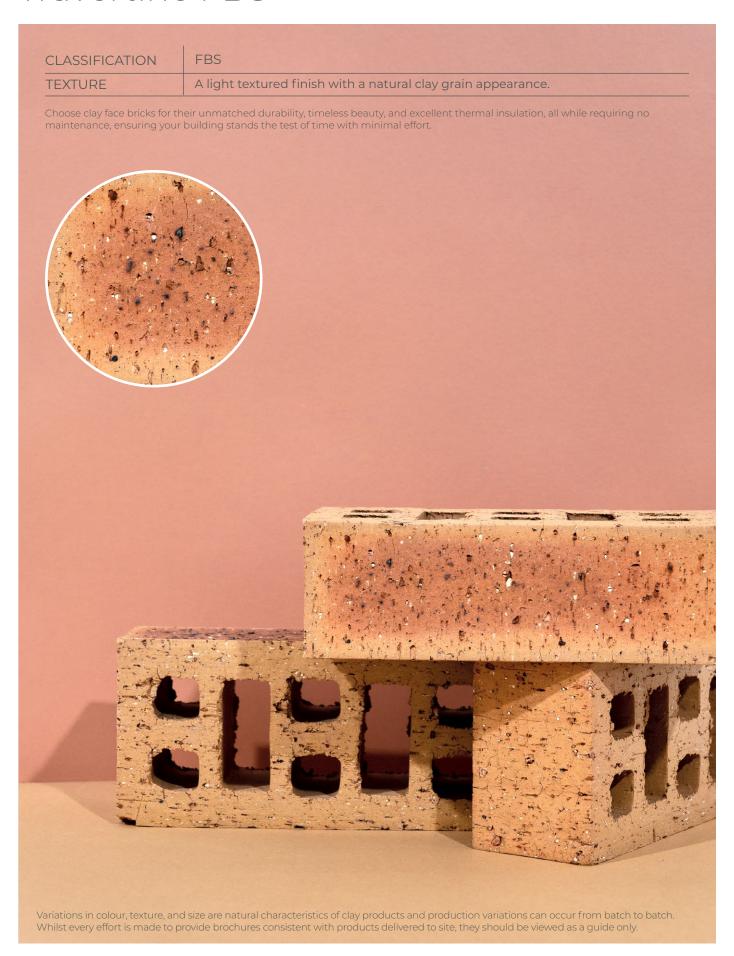

## Country Manor Travertine FBS





## Country Manor Travertine FBS



## **SPECIFICATIONS**

| Size (width x length x height) | 221 x 107 x 72mm  | Classification                            | FBS       |
|--------------------------------|-------------------|-------------------------------------------|-----------|
| SANS                           | 227:2007          | ISO                                       | 9001:2015 |
| Typical Compressive Strength   | >39 Mpa           | Typical 24hr Water Absorbtion             | >8%       |
| Moisture Expansion Category    | I                 | Efflorescence Rating                      | Nil       |
| Expoure Zone Suitability       | 04-Jan            | Bricks per m² (excluding cutting & waste) | 51        |
| Factory Manufactured At        | Rietvlei, Gauteng | Bricks per pallet