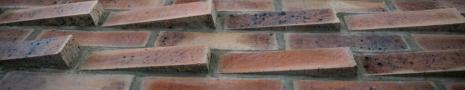

## Country Manor Travertine FBS

## **SPECIFICATIONS**

| Size (width x length x height) | 221 x 107 x 72mm  | Classification                            | FBS       |
|--------------------------------|-------------------|-------------------------------------------|-----------|
| SANS                           | 227:2007          | ISO                                       | 9001:2015 |
| Typical Compressive Strength   | >39 Mpa           | Typical 24hr Water Absorbtion             | >8%       |
| Moisture Expansion Category    | I                 | Efflorescence Rating                      | Nil       |
| Expoure Zone Suitability       | 04-Jan            | Bricks per m² (excluding cutting & waste) | 51        |
| Factory Manufactured At        | Rietvlei, Gauteng | Bricks per pallet                         | 464       |
| Average mass per brick         | 2.2kg             | Available in Special Shaped Bricks        | Yes       |