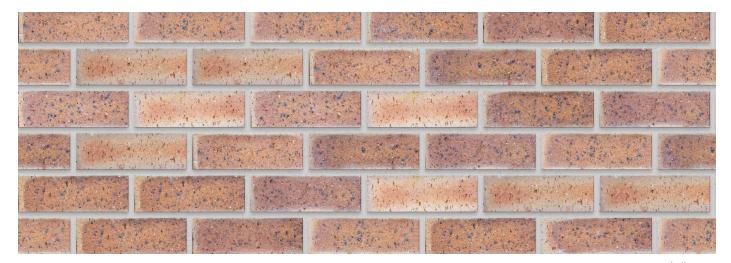

| FBS       |
|--------------------------------|-------------------|-------------------------------------------|-----------|
| SANS                           | 227:2007          | ISO                                       | 9001:2015 |
| Typical Compressive Strength   | >39 Mpa           | Typical 24hr Water Absorbtion             | >8%       |
| Moisture Expansion Category    | I                 | Efflorescence Rating                      | Nil       |
| Expoure Zone Suitability       | 04-Jan            | Bricks per m² (excluding cutting & waste) | 51        |
| Factory Manufactured At        | Rietvlei, Gauteng | Bricks per pallet                         | 464       |
| Average mass per brick         | 2.2kg             | Available in Special Shaped Bricks        | Yes       |











Download the high-resolution swatches, BIM files and view more project photos |

Variations in colour, texture, and size are natural characteristics of clay products and production variations can occur from batch to batch. Whilst every effort is made to provide brochures consistent with products delivered to site, they should be viewed as a guide only.

For image and project credits, please visit: <a href="www.corobrik.co.za/featured-projects">www.corobrik.co.za/featured-projects</a>

Information correct as at 28/06/2024