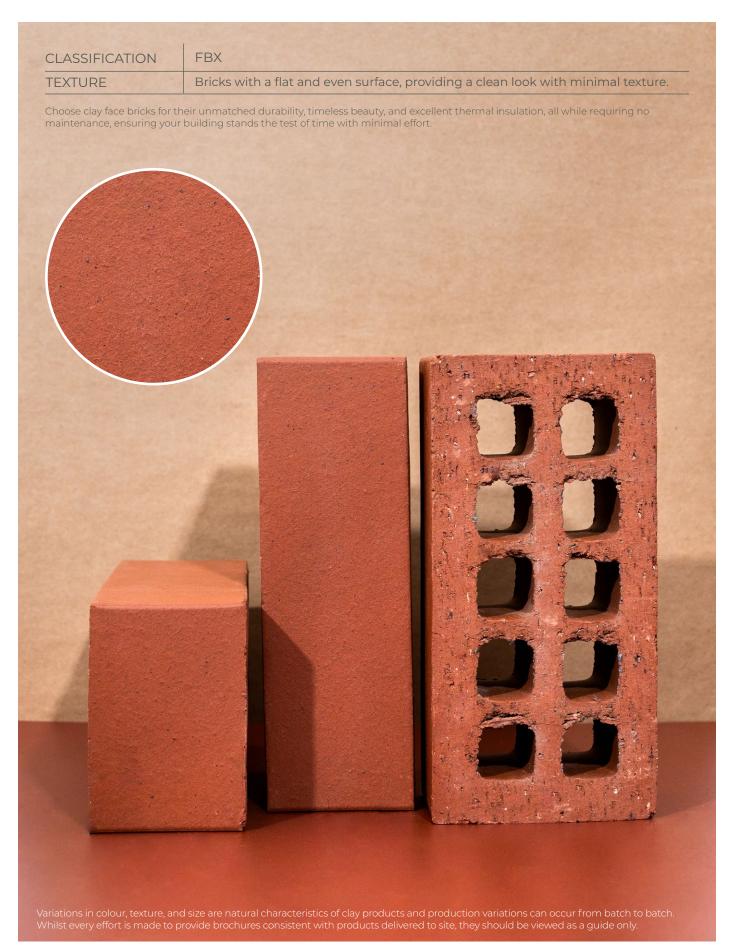

## Roan Satin FBX

## **SPECIFICATIONS**

| Size (width x length x height) | 221 x 105 x 72mm | Classification                            | FBX       |
|--------------------------------|------------------|-------------------------------------------|-----------|
| SANS                           | 227:2007         | ISO                                       | 9001:2015 |
| Typical Compressive Strength   | >40 MPa          | Typical 24hr Water Absorbtion             | >6%       |
| Moisture Expansion Category    | I                | Efflorescence Rating                      | Nil       |
| Expoure Zone Suitability       | 03-Jan           | Bricks per m² (excluding cutting & waste) | 51        |
| Factory Manufactured At        | Midrand, Gauteng | Bricks per pallet                         | 480       |
| Average mass per brick         | 2.4kg            | Available in Special Shaped Bricks        | Yes       |