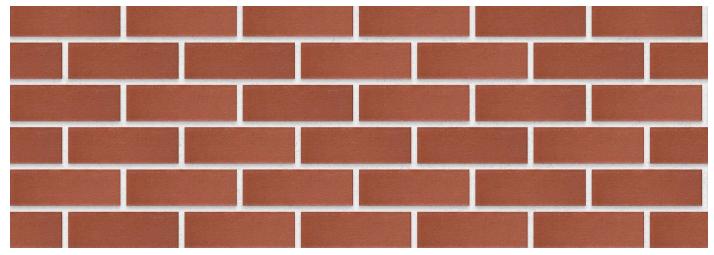

| FBX       |
|--------------------------------|------------------|-------------------------------------------|-----------|
| SANS                           | 227:2007         | ISO                                       | 9001:2015 |
| Typical Compressive Strength   | >40 MPa          | Typical 24hr Water Absorbtion             | >6%       |
| Moisture Expansion Category    | I                | Efflorescence Rating                      | Nil       |
| Expoure Zone Suitability       | 03-Jan           | Bricks per m² (excluding cutting & waste) | 51        |
| Factory Manufactured At        | Midrand, Gauteng | Bricks per pallet                         | 480       |
| Average mass per brick         | 2.4kg            | Available in Special Shaped Bricks        | Yes       |



www.corobrik.co.za







Download the high-resolution swatches, BIM files and view more project photos | www.corobrik.co.zz

Variations in colour, texture, and size are natural characteristics of clay products and production variations can occur from batch to batch. Whilst every effort is made to provide brochures consistent with products delivered to site, they should be viewed as a guide only.

For image and project credits, please visit: <a href="www.corobrik.co.za/featured-projects">www.corobrik.co.za/featured-projects</a>