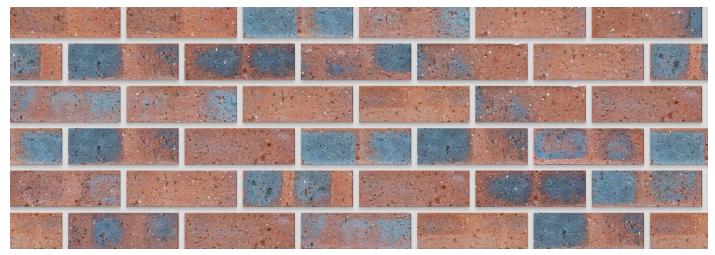

## Montana Travertine FBS

| CLASSIFICATION                                             | FBS                                                                                                                                                          |  |  |  |  |
|------------------------------------------------------------|--------------------------------------------------------------------------------------------------------------------------------------------------------------|--|--|--|--|
|                                                            |                                                                                                                                                              |  |  |  |  |
| choose thay race bricks for the maintenance, ensuring your | the in unmatched durability, timeless beauty, and excellent thermal insulation, all while requiring no building stands the test of time with minimal effort. |  |  |  |  |
|                                                            |                                                                                                                                                              |  |  |  |  |
|                                                            |                                                                                                                                                              |  |  |  |  |
|                                                            | A CONTRACT AST ON A ST                                                                                                                                       |  |  |  |  |

## Montana Travertine FBS

## SPECIFICATIONS

| Size (width x length x height) | 221 x 105 x 71mm | Classification                               | FBS       |
|--------------------------------|------------------|----------------------------------------------|-----------|
| SANS                           | 227:2007         | ISO                                          | 9001:2015 |
| Typical Compressive Strength   | >30 MPa          | Typical 24 <sup>hr</sup> Water Absorbtion    | >10%      |
| Moisture Expansion Category    | I                | Efflorescence Rating                         | Slight    |
| Expoure Zone Suitability       | 02-Jan           | Bricks per $m^2$ (excluding cutting & waste) | 51        |
| Factory Manufactured At        | Lawley, Gauteng  | Bricks per pallet                            | 500       |
| Average mass per brick         | 2.3kg            | Available in Special Shaped Bricks           | Yes       |