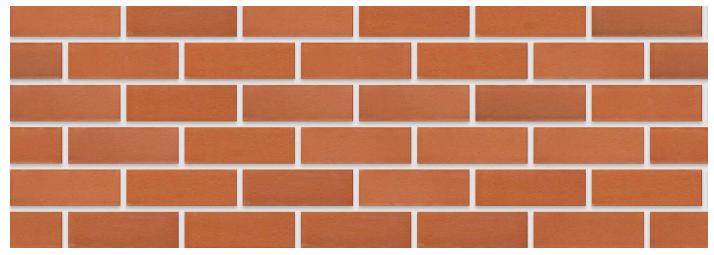

| FBX       |
|--------------------------------|------------------|-------------------------------------------|-----------|
| SANS                           | 227:2007         | ISO                                       | 9001:2015 |
| Typical Compressive Strength   | >43 MPa          | Typical 24 <sup>hr</sup> Water Absorbtion | >10%      |
| Moisture Expansion Category    | II               | Efflorescence Rating                      | Nil       |
| Expoure Zone Suitability       | 03-Jan           | Bricks per m² (excluding cutting & waste) | 51        |
| Factory Manufactured At        | Midrand, Gauteng | Bricks per pallet                         | 480       |
| Average mass per brick         | 2.4kg            | Available in Special Shaped Bricks        | Yes       |



www.corobrik.co.za







Download the high-resolution swatches, BIM files and view more project photos | www.corobrik.co.zz

Variations in colour, texture, and size are natural characteristics of clay products and production variations can occur from batch to batch. Whilst every effort is made to provide brochures consistent with products delivered to site, they should be viewed as a guide only.

For image and project credits, please visit: <a href="www.corobrik.co.za/featured-projects">www.corobrik.co.za/featured-projects</a>