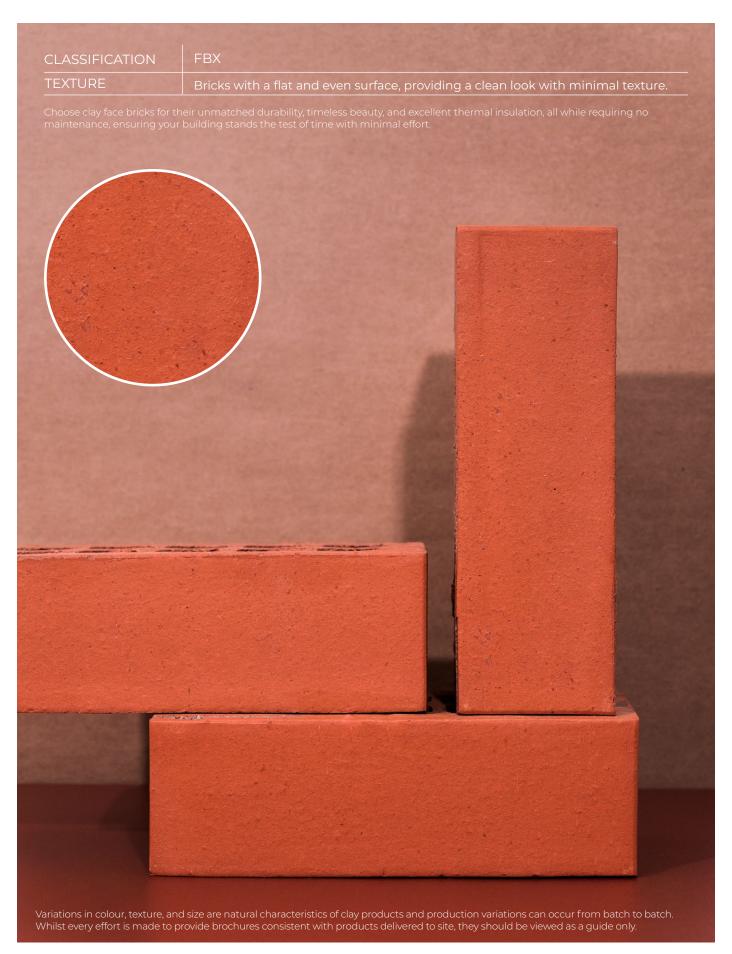

## Firelight Satin FBX

## **SPECIFICATIONS**

| Size (width x length x height) | 222 x 107 x 72mm | Classification                            | FBX       |
|--------------------------------|------------------|-------------------------------------------|-----------|
| SANS                           | 227:2007         | ISO                                       | 9001:2015 |
| Typical Compressive Strength   | >43 MPa          | Typical 24 <sup>hr</sup> Water Absorbtion | >10%      |
| Moisture Expansion Category    | II               | Efflorescence Rating                      | Nil       |
| Expoure Zone Suitability       | 03-Jan           | Bricks per m² (excluding cutting & waste) | 51        |
| Factory Manufactured At        | Midrand, Gauteng | Bricks per pallet                         | 480       |
| Average mass per brick         | 2.4kg            | Available in Special Shaped Bricks        | Yes       |