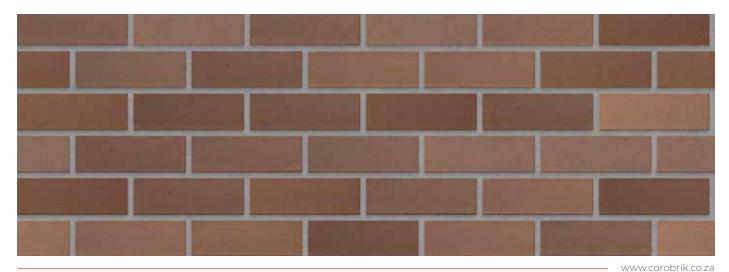

## Onyx Satin FBX

| EXTURE                                                 | Bricks with a flat and even                                                                                                                                       | surface, providing a clean loo | with minimal texture. |
|--------------------------------------------------------|-------------------------------------------------------------------------------------------------------------------------------------------------------------------|--------------------------------|-----------------------|
| noose clay face bricks for<br>aintenance, ensuring you | their unmatched durability, timeless beauty, and excellent thermal insulation, all while requiring no<br>ur building stands the test of time with minimal effort. |                                |                       |
|                                                        |                                                                                                                                                                   |                                |                       |
|                                                        |                                                                                                                                                                   |                                |                       |
|                                                        |                                                                                                                                                                   |                                |                       |
| Cherry Start                                           |                                                                                                                                                                   |                                |                       |
|                                                        |                                                                                                                                                                   |                                |                       |
|                                                        |                                                                                                                                                                   |                                |                       |
|                                                        |                                                                                                                                                                   |                                |                       |
| 1115                                                   |                                                                                                                                                                   |                                |                       |
|                                                        |                                                                                                                                                                   |                                | 99                    |
|                                                        |                                                                                                                                                                   |                                | 60                    |
|                                                        |                                                                                                                                                                   |                                |                       |

## Onyx Satin FBX