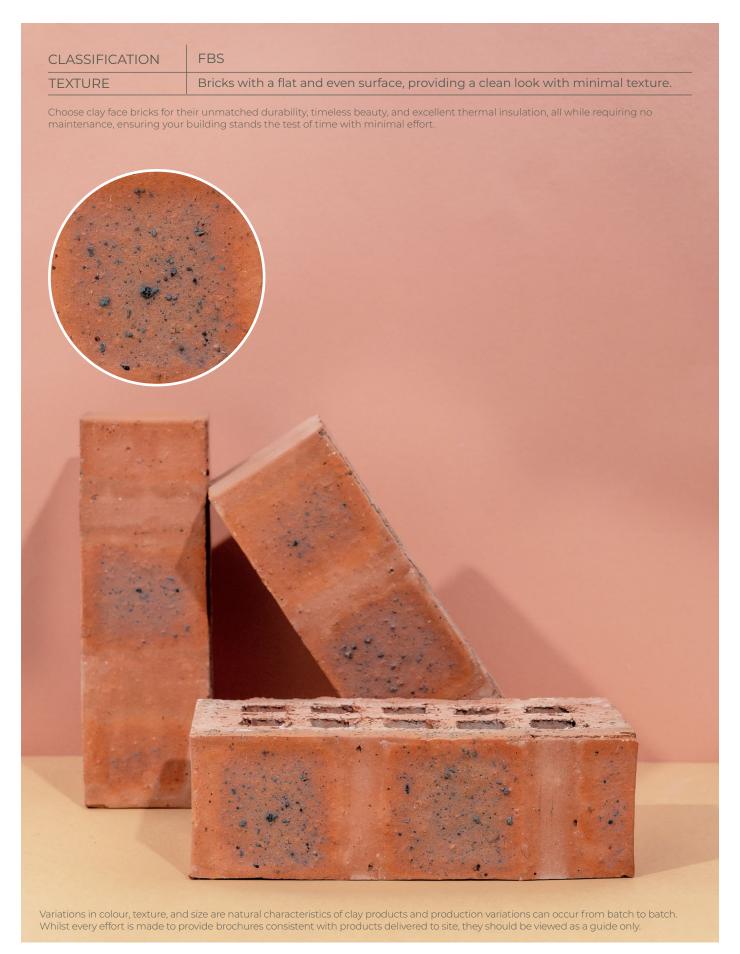

## Fynbos Rooi Satin FBS





## Fynbos Rooi Satin FBS



## **SPECIFICATIONS**

| Size (width x length x height) | 222 x 107 x 74mm | Classification                            | FBS        |
|--------------------------------|------------------|-------------------------------------------|------------|
| SANS                           | 227:2007         | ISO                                       | 9001:2015  |
| Typical Compressive Strength   | >43 MPa          | Typical 24 <sup>hr</sup> Water Absorbtion | >7%        |
| Moisture Expansion Category    | II               | Efflorescence Rating                      | Nil-Slight |
| Expoure Zone Suitability       | 02-Jan           | Bricks per m² (excluding cutting & waste) | 51         |
| Factory Manufactured At        | Middelwit        | Bricks per pallet