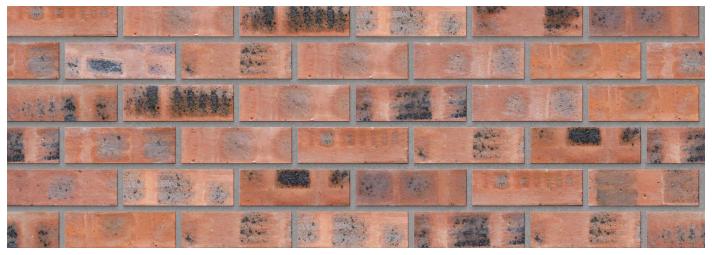

| FBS        |
|--------------------------------|------------------|-------------------------------------------|------------|
| SANS                           | 227:2007         | ISO                                       | 9001:2015  |
| Typical Compressive Strength   | >43 MPa          | Typical 24 <sup>hr</sup> Water Absorbtion | >7%        |
| Moisture Expansion Category    | II               | Efflorescence Rating                      | Nil-Slight |
| Expoure Zone Suitability       | 02-Jan           | Bricks per m² (excluding cutting & waste) | 51         |
| Factory Manufactured At        | Middelwit        | Bricks per pallet                         | 500        |
| Average mass per brick         | 2.6kg            | Available in Special Shaped Bricks        | Yes        |



www.corobrik.co.za







Download the high-resolution swatches, BIM files and view more project photos | www.corob

Variations in colour, texture, and size are natural characteristics of clay products and production variations can occur from batch to batch. Whilst every effort is made to provide brochures consistent with products delivered to site, they should be viewed as a guide only.

For image and project credits, please visit: <a href="www.corobrik.co.za/featured-projects">www.corobrik.co.za/featured-projects</a>