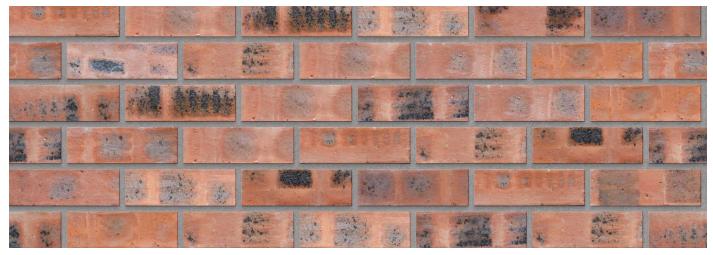

| FBS        |
|--------------------------------|------------------|-------------------------------------------|------------|
| SANS                           | 227:2007         | ISO                                       | 9001:2015  |
| Typical Compressive Strength   | >43 MPa          | Typical 24 <sup>hr</sup> Water Absorbtion | >7%        |
| Moisture Expansion Category    | II               | Efflorescence Rating                      | Nil-Slight |
| Expoure Zone Suitability       | 1-2              | Bricks per m² (excluding cutting & waste) | 51         |
| Factory Manufactured At        | Middelwit        | Bricks per pallet                         | 500        |
| Average mass per brick         | 2.6kg            | Available in Special Shaped Bricks        | Yes        |



www.corobrik.co.za







Download the high-resolution swatches, BIM files and view more project photos | www.c

Variations in colour, texture, and size are natural characteristics of clay products and production variations can occur from batch to batch. Whilst every effort is made to provide brochures consistent with products delivered to site, they should be viewed as a guide only.

For image and project credits, please visit: <a href="www.corobrik.co.za/featured-projects">www.corobrik.co.za/featured-projects</a>

Information correct as at 28/06/2024