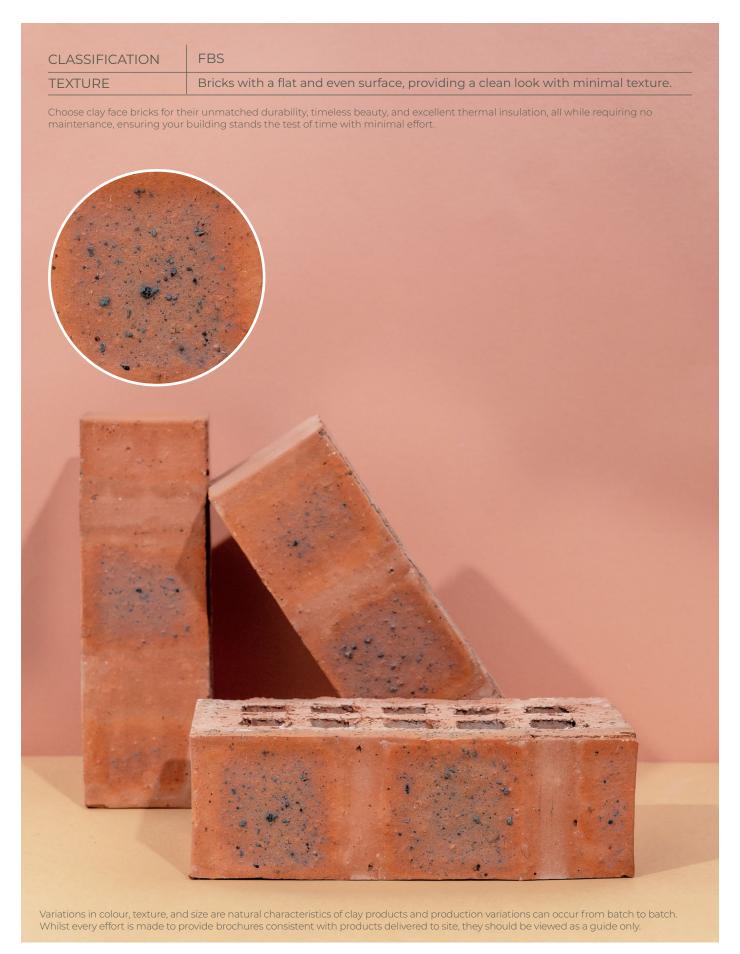

## Fynbos Rooi Satin FBS

## **SPECIFICATIONS**

| Size (width x length x height) | 222 x 107 x 74mm | Classification                            | FBS        |
|--------------------------------|------------------|-------------------------------------------|------------|
| SANS                           | 227:2007         | ISO                                       | 9001:2015  |
| Typical Compressive Strength   | >43 MPa          | Typical 24 <sup>hr</sup> Water Absorbtion | >7%        |
| Moisture Expansion Category    | II               | Efflorescence Rating                      | Nil-Slight |
| Expoure Zone Suitability       | 1-2              | Bricks per m² (excluding cutting & waste) | 51         |
| Factory Manufactured At        | Middelwit        | Bricks per pallet                         | 500        |
| Average mass per brick         | 2.6kg            | Available in Special Shaped Bricks        | Yes        |