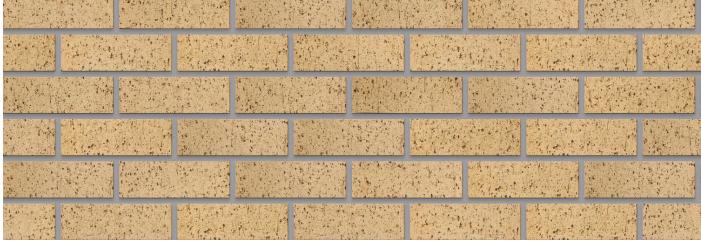

## Maize Travertine FBX

| CLASSIFICATION | FBX                                                           |
|----------------|---------------------------------------------------------------|
| TEXTURE        | A light textured finish with a natural clay grain appearance. |

## Maize Travertine FBX

## **SPECIFICATIONS**

| Size (width x length x height) | 222 x 105 x 73mm  | Classification                            | FBX    |
|--------------------------------|-------------------|-------------------------------------------|--------|
| SANS                           | 227:2007          | ISO                                       | 4_     |
| Typical Compressive Strength   | >30 MPa           | Typical 24hr Water Absorbtion             | >8%    |
| Moisture Expansion Category    | II                | Efflorescence Rating                      | Slight |
| Expoure Zone Suitability       | 1-3               | Bricks per m² (excluding cutting & waste) | 51     |
| Factory Manufactured At        | Kwastina, Gauteng | Bricks per pallet                         | 464    |
| Average mass per brick         | 2.3kg             | Available in Special Shaped Bricks        | Yes    |