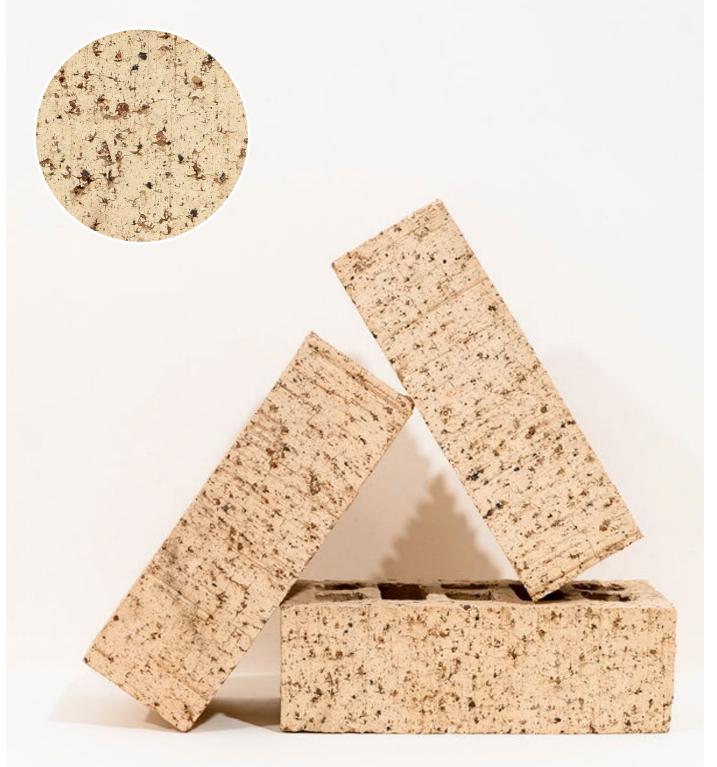

## Maize Travertine FBX

| CLASSIFICATION | FBX                                                           |
|----------------|---------------------------------------------------------------|
| TEXTURE        | A light textured finish with a natural clay grain appearance. |

## Maize Travertine FBX

## **SPECIFICATIONS**

| Size (width x length x height) | 222 x 105 x 73mm  | Classification                            | FBX    |
|--------------------------------|-------------------|-------------------------------------------|--------|
| SANS                           | 227:2007          | ISO                                       | 4_     |
| Typical Compressive Strength   | >30 MPa           | Typical 24hr Water Absorbtion             | >8%    |
| Moisture Expansion Category    | II                | Efflorescence Rating                      | Slight |
| Expoure Zone Suitability       | 1-3               | Bricks per m² (excluding cutting & waste) | 51     |
| Factory Manufactured At        | Kwastina, Gauteng | Bricks per pallet                         | 464    |
| Average mass per brick         | 2.3kg             | Available in Special Shaped Bricks        | Yes    |