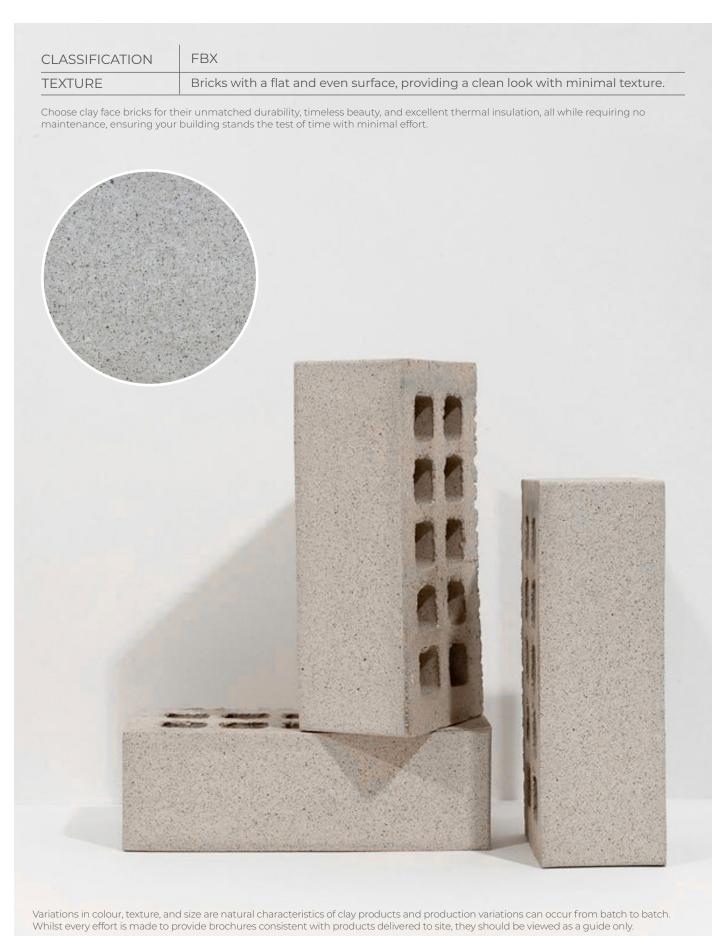

## Silvergrey Satin FBX

Information correct as at 28/06/2024

## Silvergrey Satin FBX

## **SPECIFICATIONS**

| Size (width x length x height) | 222 x 105 x 72mm | Classification                            | FBX       |
|--------------------------------|------------------|-------------------------------------------|-----------|
| SANS                           | 227:2007         | ISO                                       | 9001:2015 |
| Typical Compressive Strength   | >24 MPa          | Typical 24hr Water Absorbtion             | >7%       |
| Moisture Expansion Category    | I                | Efflorescence Rating                      | Nil       |
| Expoure Zone Suitability       | 04-Jan           | Bricks per m² (excluding cutting & waste) | 51        |
| Factory Manufactured At        | Midrand, Gauteng | Bricks per pallet                         | 480       |
| Average mass per brick         | 2.3kg            | Available in Special Shaped Bricks        | Yes       |