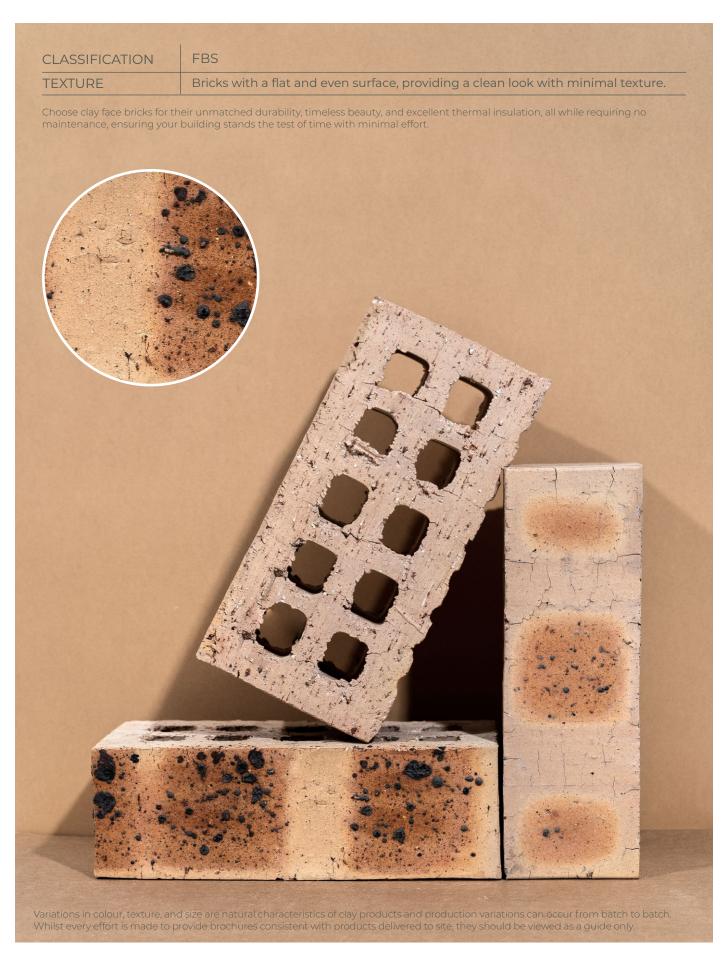

## Fynbos Geel Satin FBS

## **SPECIFICATIONS**

| Size (width x length x height) | 223 x 106 x 74mm | Classification                            | FBS       |
|--------------------------------|------------------|-------------------------------------------|-----------|
| SANS                           | 227:2007         | ISO                                       | 9001:2015 |
| Typical Compressive Strength   | >37 MPa          | Typical 24hr Water Absorbtion             | >7%       |
| Moisture Expansion Category    | I                | Efflorescence Rating                      | Slight    |
| Expoure Zone Suitability       | 03-Jan           | Bricks per m² (excluding cutting & waste) | 51        |
| Factory Manufactured At        | Middelwit        | Bricks per pallet                         | 500       |
| Average mass per brick         | 2.6kg            | Available in Special Shaped Bricks        | Yes       |