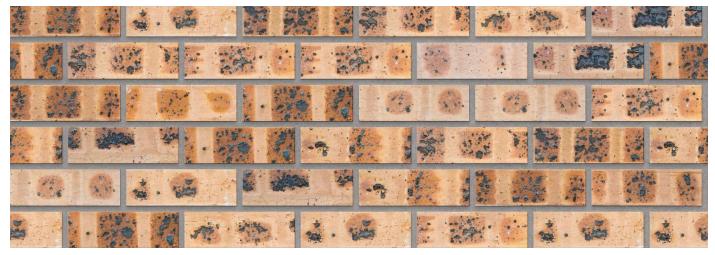

| FBS       |
|--------------------------------|------------------|-------------------------------------------|-----------|
| SANS                           | 227:2007         | ISO                                       | 9001:2015 |
| Typical Compressive Strength   | >37 MPa          | Typical 24hr Water Absorbtion             | >7%       |
| Moisture Expansion Category    | I                | Efflorescence Rating                      | Slight    |
| Expoure Zone Suitability       | 03-Jan           | Bricks per m² (excluding cutting & waste) | 51        |
| Factory Manufactured At        | Middelwit        | Bricks per pallet                         | 500       |
| Average mass per brick         | 2.6kg            | Available in Special Shaped Bricks        | Yes       |



www.corobrik.co.za







Download the high-resolution swatches, BIM files and view more project photos | www

Variations in colour, texture, and size are natural characteristics of clay products and production variations can occur from batch to batch. Whilst every effort is made to provide brochures consistent with products delivered to site, they should be viewed as a guide only.

For image and project credits, please visit: <a href="www.corobrik.co.za/featured-projects">www.corobrik.co.za/featured-projects</a>