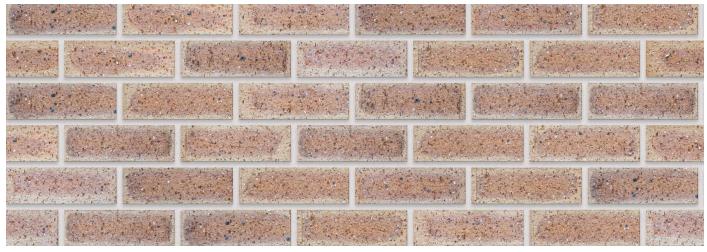

## Autumn Wheat Travertine FBS

| CLASSIFICATION | FBS                                                           |
|----------------|---------------------------------------------------------------|
| TEXTURE        | A light textured finish with a natural clay grain appearance. |

## Autumn Wheat Travertine FBS

Variations in colour, texture, and size are natural characteristics of clay products and production variations can occur from batch to batch. Whilst every effort is made to provide brochures consistent with products delivered to site, they should be viewed as a guide only.