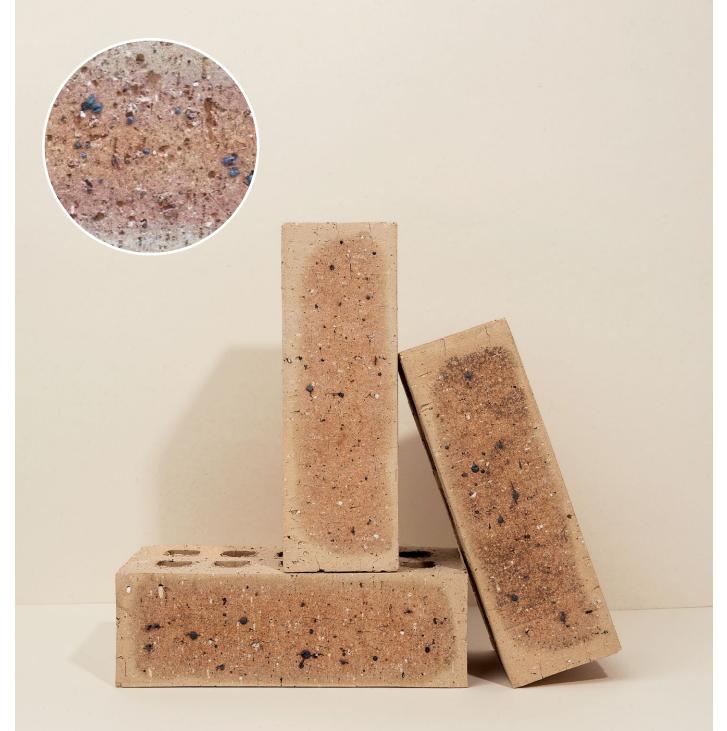

## Autumn Wheat Travertine FBS

| CLASSIFICATION | FBS                                                           |
|----------------|---------------------------------------------------------------|
| TEXTURE        | A light textured finish with a natural clay grain appearance. |

## Autumn Wheat Travertine FBS

## SPECIFICATIONS

| Size (width x length x height) | 224 x 107 x 74mm  | Classification                            | FBS    |
|--------------------------------|-------------------|-------------------------------------------|--------|
| SANS                           | 227:2007          | ISO                                       | '_     |
| Typical Compressive Strength   | >35 MPa           | Typical 24 <sup>hr</sup> Water Absorbtion | >8%    |
| Moisture Expansion Category    |                   | Efflorescence Rating                      | Slight |
| Expoure Zone Suitability       | 1-3               | Bricks per m² (excluding cutting & waste) | 51     |
| Factory Manufactured At        | Kwastina, Gauteng | Bricks per pallet                         | 464    |
| Average mass per brick         | 2.3kg             | Available in Special Shaped Bricks        | Yes    |