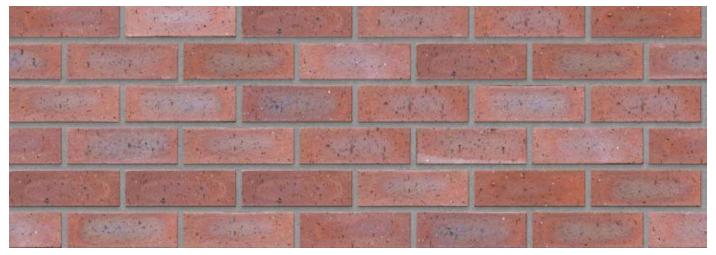

| FBS        |
|--------------------------------|-------------------|-------------------------------------------|------------|
| SANS                           | 227:2007          | ISO                                       | 9001:2015  |
| Typical Compressive Strength   | >33 MPa           | Typical 24 <sup>hr</sup> Water Absorbtion | >6%        |
| Moisture Expansion Category    | I                 | Efflorescence Rating                      | Nil-Slight |
| Expoure Zone Suitability       | TBC               | Bricks per m² (excluding cutting & waste) | 51         |
| Factory Manufactured At        | Rietvlei, Gauteng | Bricks per pallet                         | 464        |
| Average mass per brick         | 2.3kg             | Available in Special Shaped Bricks        | Yes        |



www.corobrik.co.za







Download the high-resolution swatches, BIM files and view more project photos |

Variations in colour, texture, and size are natural characteristics of clay products and production variations can occur from batch to batch. Whilst every effort is made to provide brochures consistent with products delivered to site, they should be viewed as a guide only.

For image and project credits, please visit: <a href="www.corobrik.co.za/featured-projects">www.corobrik.co.za/featured-projects</a>