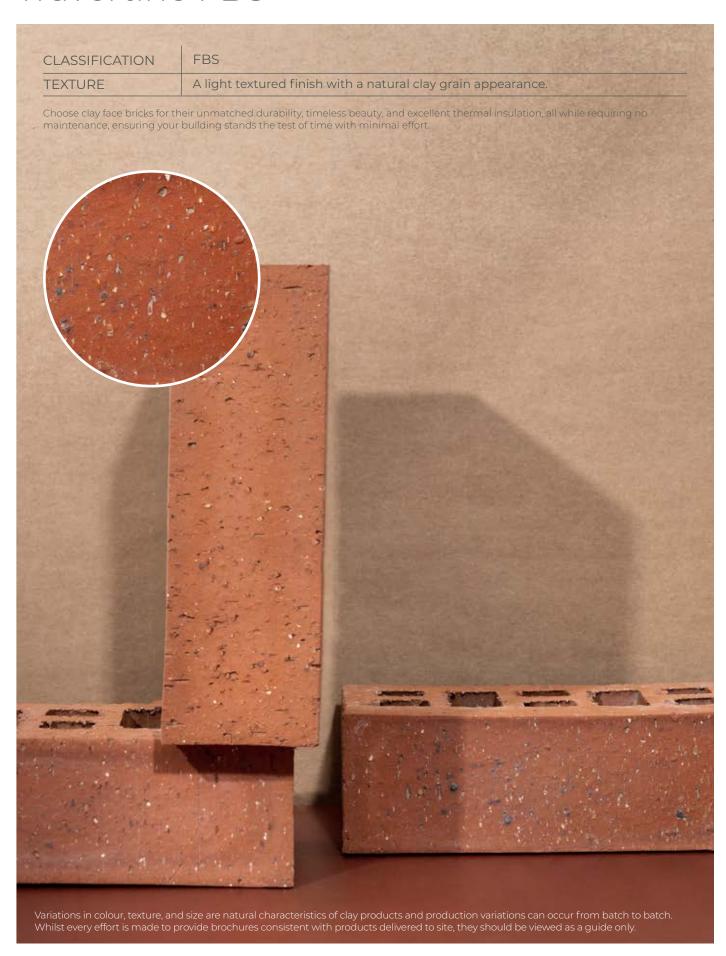

## Country Classic Travertine FBS

## **SPECIFICATIONS**

| Size (length x width x height) | 222 x 106 x 73mm  | Classification                            | FBS        |
|--------------------------------|-------------------|-------------------------------------------|------------|
| SANS                           | 227:2007          | ISO                                       | 9001:2015  |
| Typical Compressive Strength   | >33 MPa           | Typical 24 <sup>hr</sup> Water Absorbtion | >6%        |
| Moisture Expansion Category    | I                 | Efflorescence Rating                      | Nil-Slight |
| Expoure Zone Suitability       | TBC               | Bricks per m² (excluding cutting & waste) | 51         |
| Factory Manufactured At        | Rietvlei, Gauteng | Bricks per pallet                         | 464        |
| Average mass per brick         | 2.3kg             | Available in Special Shaped Bricks        | Yes        |