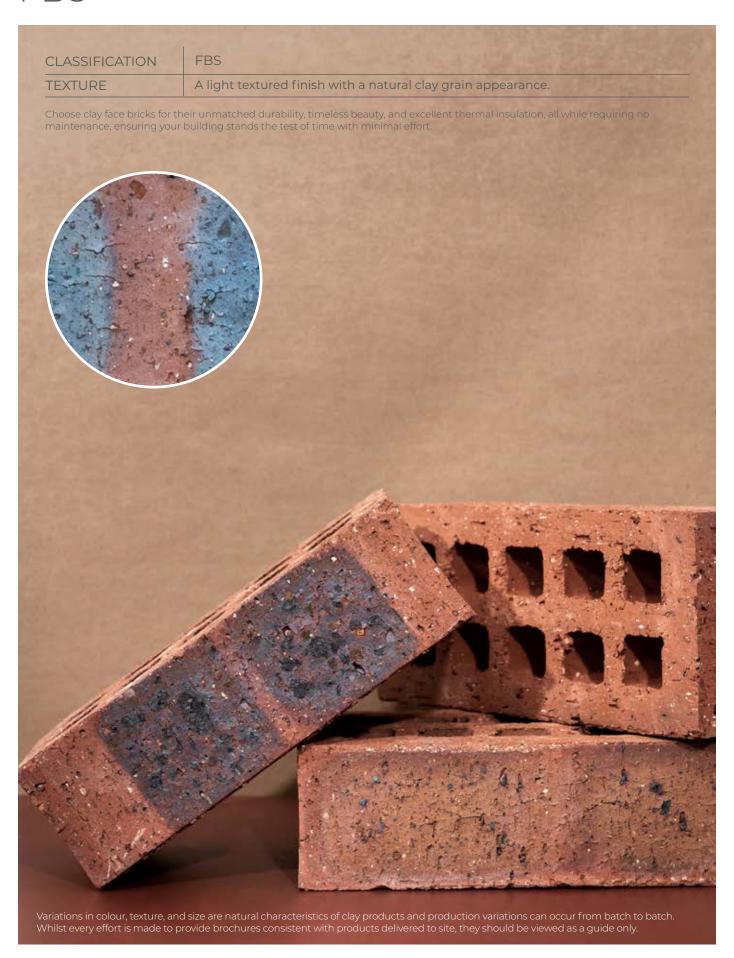

www.corobrik.co.za

Download the high-resolution swatches, BIM files and view more project photos | www.corobrik.co.z

Variations in colour, texture, and size are natural characteristics of clay products and production variations can occur from batch to batch. Whilst every effort is made to provide brochures consistent with products delivered to site, they should be viewed as a guide only.