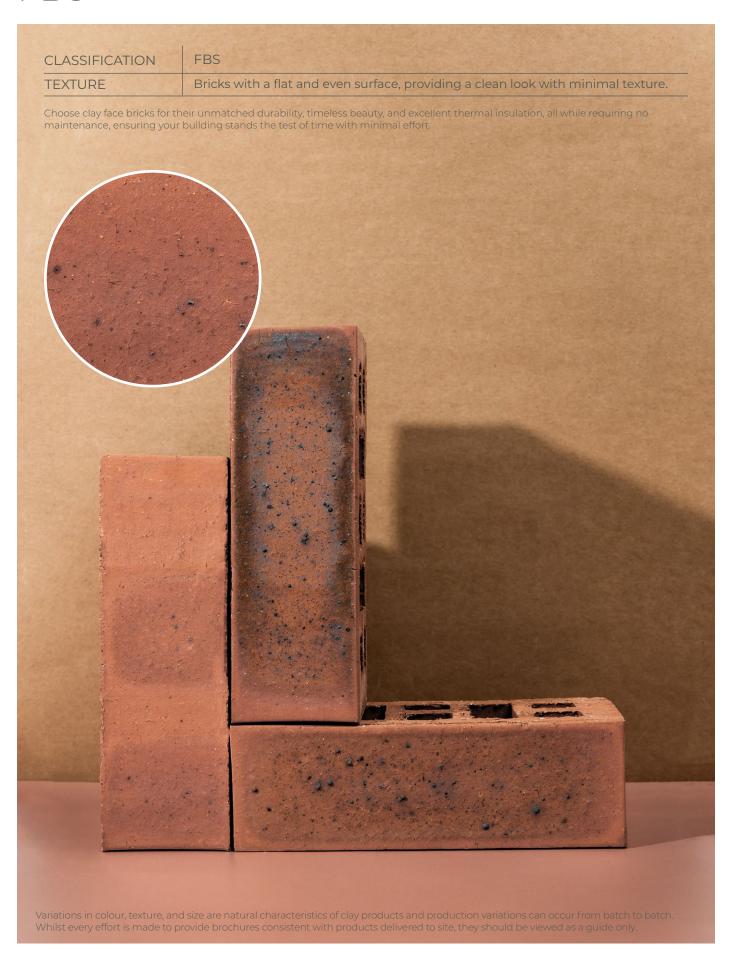

## **SPECIFICATIONS**

| Size (width x length x height) | 224 x 109 x 73mm  | Classification                            | FBS       |
|--------------------------------|-------------------|-------------------------------------------|-----------|
| SANS                           | 227:2007          | ISO                                       | 9001:2015 |
| Typical Compressive Strength   | >31 MPa           | Typical 24 <sup>hr</sup> Water Absorbtion | >10%      |
| Moisture Expansion Category    | II                | Efflorescence Rating                      | Slight    |
| Expoure Zone Suitability       | 1-3               | Bricks per m² (excluding cutting & waste) | 51        |
| Factory Manufactured At        | Rietvlei, Gauteng | Bricks per pallet                         | 464       |
| Average mass per brick         | 2.2kg             | Available in Special Shaped Bricks        | Yes       |