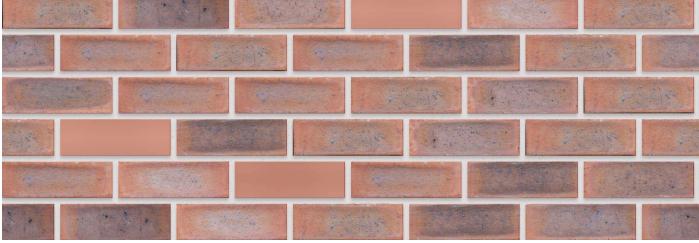

## **SPECIFICATIONS**

| Size (width x length x height) | 224 x 109 x 73mm  | Classification                            | FBS       |
|--------------------------------|-------------------|-------------------------------------------|-----------|
| SANS                           | 227:2007          | ISO                                       | 9001:2015 |
| Typical Compressive Strength   | >31 MPa           | Typical 24 <sup>hr</sup> Water Absorbtion | >10%      |
| Moisture Expansion Category    | II                | Efflorescence Rating                      | Slight    |
| Expoure Zone Suitability       | 1-3               | Bricks per m² (excluding cutting & waste) | 51        |
| Factory Manufactured At        | Rietvlei, Gauteng | Bricks per pallet                         | 464       |
| Average mass per brick         | 2.2kg             | Available in Special Shaped Bricks        | Yes       |