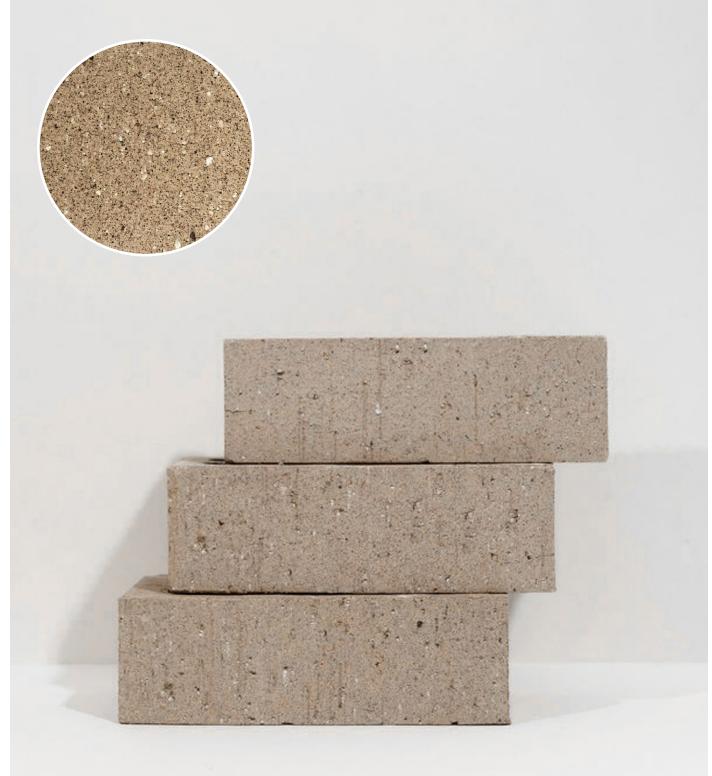

## Silvergrey Travertine FBX

| CLASSIFICATION | FBX                                                           |
|----------------|---------------------------------------------------------------|
| TEXTURE        | A light textured finish with a natural clay grain appearance. |

## Silvergrey Travertine FBX

## SPECIFICATIONS

| Size (width x length x height) | 221 x 106 x 72mm | Classification                            | FBX       |
|--------------------------------|------------------|-------------------------------------------|-----------|
| SANS                           | 227:2007         | ISO                                       | 9001:2015 |
| Typical Compressive Strength   | >35 MPa          | Typical 24 <sup>hr</sup> Water Absorbtion | >8%       |
| Moisture Expansion Category    | I                | Efflorescence Rating                      | Nil       |
| Expoure Zone Suitability       | 04-Jan           | Bricks per m² (excluding cutting & waste) | 51        |
| Factory Manufactured At        | Midrand, Gauteng | Bricks per pallet                         | 480       |
| Average mass per brick         | 2.3kg            | Available in Special Shaped Bricks        | Yes       |