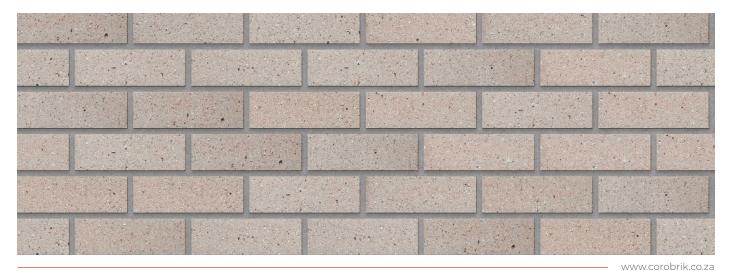

## Silvergrey Travertine FBX

| CLASSIFICATION | FBX                                                           |
|----------------|---------------------------------------------------------------|
| TEXTURE        | A light textured finish with a natural clay grain appearance. |

## Silvergrey Travertine FBX

## SPECIFICATIONS

| Size (width x length x height) | 221 x 106 x 72mm | Classification                            | FBX       |
|--------------------------------|------------------|-------------------------------------------|-----------|
| SANS                           | 227:2007         | ISO                                       | 9001:2015 |
| Typical Compressive Strength   | >35 MPa          | Typical 24 <sup>hr</sup> Water Absorbtion | >8%       |
| Moisture Expansion Category    | I                | Efflorescence Rating                      | Nil       |
| Expoure Zone Suitability       | 04-Jan           | Bricks per m² (excluding cutting & waste) | 51        |
| Factory Manufactured At        | Midrand, Gauteng | Bricks per pallet                         | 480       |
| Average mass per brick         | 2.3kg            | Available in Special Shaped Bricks        | Yes       |