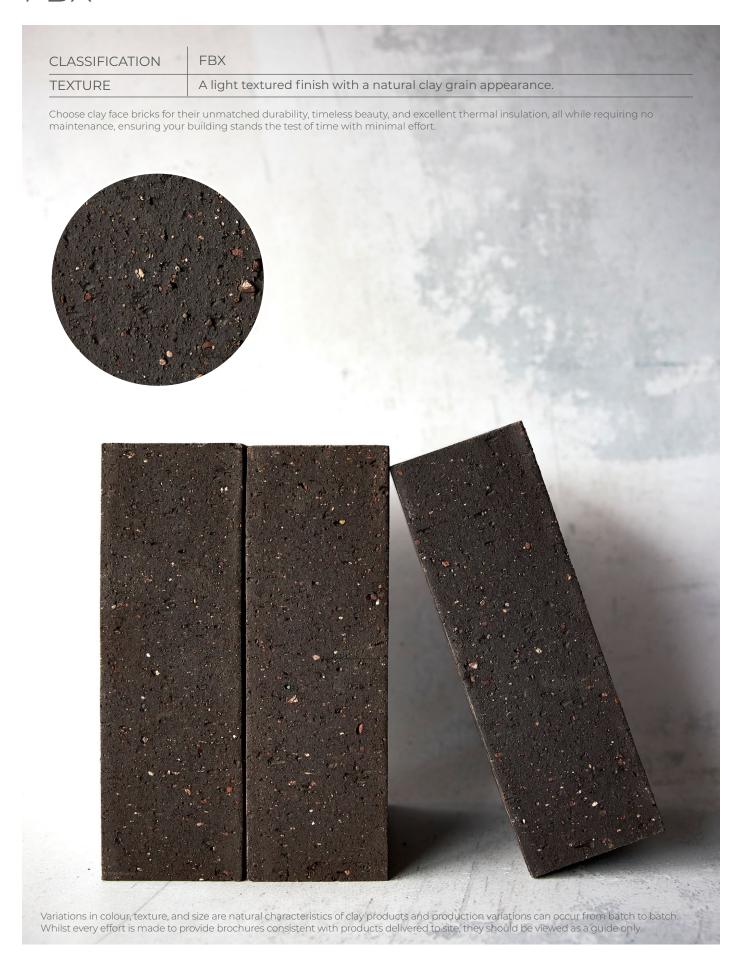

## Black Brick Travertine FBX

## **SPECIFICATIONS**

| Size (width x length x height) | 222 x 106 x 73mm | Classification                            | FBX       |
|--------------------------------|------------------|-------------------------------------------|-----------|
| SANS                           | 227:2007         | ISO                                       | 9001:2015 |
| Typical Compressive Strength   | TBC              | Typical 24hr Water Absorbtion             | TBC       |
| Moisture Expansion Category    | TBC              | Efflorescence Rating                      | TBC       |
| Expoure Zone Suitability       | 1-3              | Bricks per m² (excluding cutting & waste) | 51        |
| Factory Manufactured At        | Midrand, Gauteng | Bricks per pallet                         | 480       |
| Average mass per brick         | 2.3kg            | Available in Special Shaped Bricks        | Yes       |