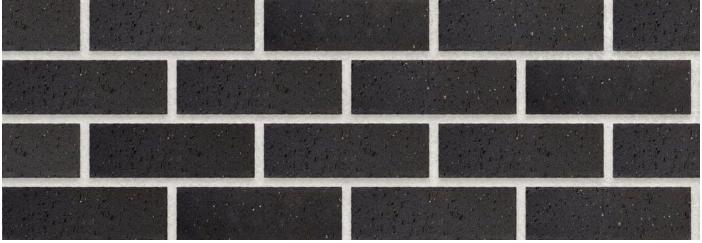

| FBX       |
|--------------------------------|------------------|-------------------------------------------|-----------|
| SANS                           | 227:2007         | ISO                                       | 9001:2015 |
| Typical Compressive Strength   | TBC              | Typical 24hr Water Absorbtion             | TBC       |
| Moisture Expansion Category    | TBC              | Efflorescence Rating                      | TBC       |
| Expoure Zone Suitability       | 1-3              | Bricks per m² (excluding cutting & waste) | 51        |
| Factory Manufactured At        | Midrand, Gauteng | Bricks per pallet                         | 480       |
| Average mass per brick         | 2.3kg            | Available in Special Shaped Bricks        | Yes       |



www.corobrik.co.za

Download the high-resolution swatches, BIM files and view more project photos | www

Variations in colour, texture, and size are natural characteristics of clay products and production variations can occur from batch to batch. Whilst every effort is made to provide brochures consistent with products delivered to site, they should be viewed as a guide only.

For image and project credits, please visit: <a href="www.corobrik.co.za/featured-projects">www.corobrik.co.za/featured-projects</a>