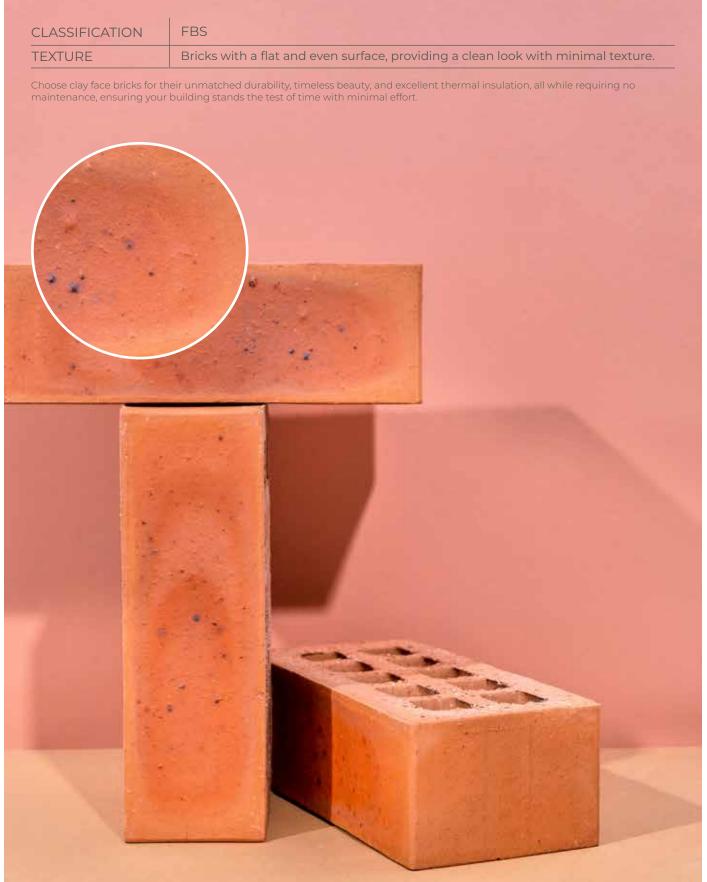

## Ruby Light Satin FBS

Variations in colour, texture, and size are natural characteristics of clay products and production variations can occur from batch to batch. Whilst every effort is made to provide brochures consistent with products delivered to site, they should be viewed as a guide only.

## SPECIFICATIONS

| Size (width x length x height) | 222 x 105 x 73mm | Classification                            | FBS       |
|--------------------------------|------------------|-------------------------------------------|-----------|
| SANS                           | 227:2007         | ISO                                       | 9001:2015 |
| Typical Compressive Strength   | >42 MPa          | Typical 24 <sup>hr</sup> Water Absorbtion | >7%       |
| Moisture Expansion Category    | II               | Efflorescence Rating                      | Nil       |
| Expoure Zone Suitability       | 1-3              | Bricks per m² (excluding cutting & waste) | 51        |
| Factory Manufactured At        | Midrand, Gauteng | Bricks per pallet                         | 480       |
| Average mass per brick         | 2.4kg            | Available in Special Shaped Bricks        | Yes       |