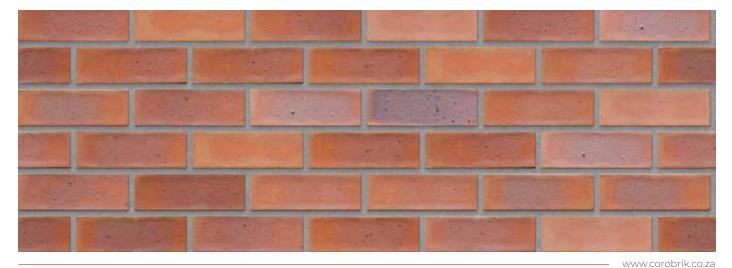

## Ruby Light Satin FBS

Variations in colour, texture, and size are natural characteristics of clay products and production variations can occur from batch to batch. Whilst every effort is made to provide brochures consistent with products delivered to site, they should be viewed as a guide only.