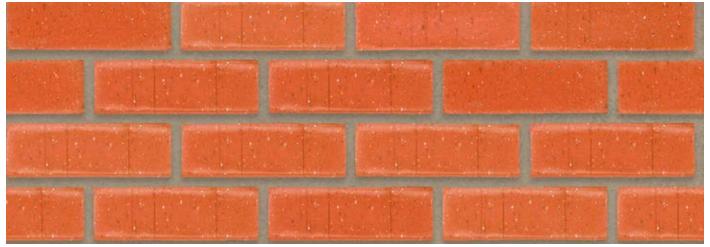

| FBS      |
|--------------------------------|------------------|-------------------------------------------|----------|
| SANS                           | 227:2007         | ISO                                       | ı_       |
| Typical Compressive Strength   | >21 MPa          | Typical 24 <sup>hr</sup> Water Absorbtion | >9%      |
| Moisture Expansion Category    | III              | Efflorescence Rating                      | Moderate |
| Expoure Zone Suitability       | 1-2              | Bricks per m² (excluding cutting & waste) | 51       |
| Factory Manufactured At        | Rosema, Gauteng  | Bricks per pallet                         | 480      |
| Average mass per brick         | 2.6kg            | Available in Special Shaped Bricks        | Yes      |



www.corobrik.co.za

Download the high-resolution swatches, BIM files and view more project photos |

Variations in colour, texture, and size are natural characteristics of clay products and production variations can occur from batch to batch. Whilst every effort is made to provide brochures consistent with products delivered to site, they should be viewed as a guide only.