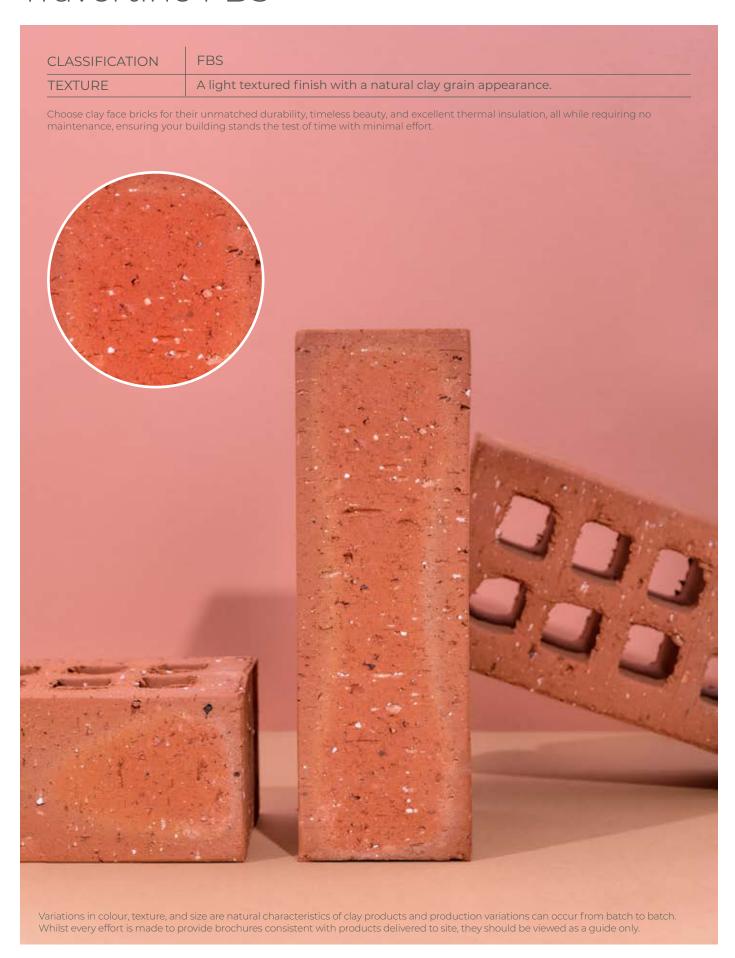

## Village Antique Travertine FBS





## Village Antique Travertine FBS



## **SPECIFICATIONS**

| Size (width x length x height) | 222 x 106 x 73mm | Classification                            | FBS      |
|--------------------------------|------------------|-------------------------------------------|----------|
| SANS                           | 227:2007         | ISO                                       | ı_       |
| Typical Compressive Strength   | >21 MPa          | Typical 24 <sup>hr</sup> Water Absorbtion | >9%      |
| Moisture Expansion Category    | III              | Efflorescence Rating                      | Moderate |
| Expoure Zone Suitability       | 1-2              | Bricks per m² (excluding cutting & waste) | 51       |
| Factory Manufactured At        | Rosema, Gauteng  | Bricks per pallet