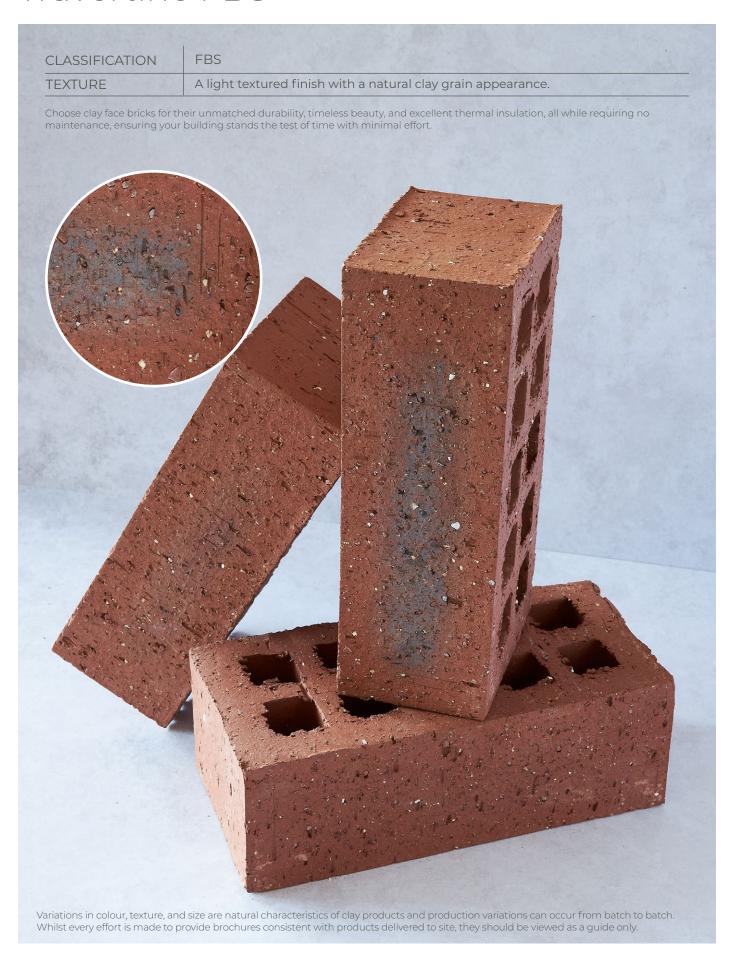

## Namib Red Travertine FBS





## Namib Red Travertine FBS



## **SPECIFICATIONS**

| Size (width x length x height) | 223 x 105 x 74mm  | Classification                            | FBS      |
|--------------------------------|-------------------|-------------------------------------------|----------|
| SANS                           | 227:2007          | ISO                                       | <i>t</i> |
| Typical Compressive Strength   | >30 MPa           | Typical 24hr Water Absorbtion             | >7%      |
| Moisture Expansion Category    | II                | Efflorescence Rating                      | Slight   |
| Expoure Zone Suitability       | 03-Jan            | Bricks per m² (excluding cutting & waste) | 51       |
| Factory Manufactured At        | Kwastina, Gauteng | Bricks per pallet