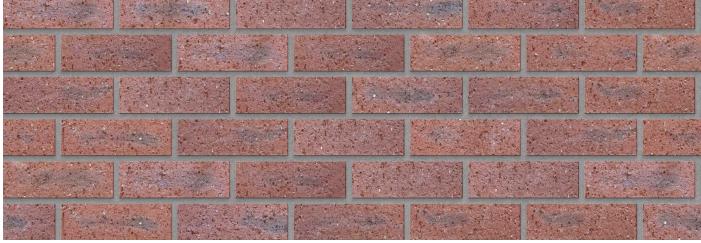

| FBS      |
|--------------------------------|-------------------|-------------------------------------------|----------|
| SANS                           | 227:2007          | ISO                                       | <i>t</i> |
| Typical Compressive Strength   | >30 MPa           | Typical 24hr Water Absorbtion             | >7%      |
| Moisture Expansion Category    | II                | Efflorescence Rating                      | Slight   |
| Expoure Zone Suitability       | 03-Jan            | Bricks per m² (excluding cutting & waste) | 51       |
| Factory Manufactured At        | Kwastina, Gauteng | Bricks per pallet                         | 464      |
| Average mass per brick         | 2.4kg             | Available in Special Shaped Bricks        | Yes      |



www.corobrik.co.za

Download the high-resolution swatches, BIM files and view more project photos |

Variations in colour, texture, and size are natural characteristics of clay products and production variations can occur from batch to batch. Whilst every effort is made to provide brochures consistent with products delivered to site, they should be viewed as a guide only.