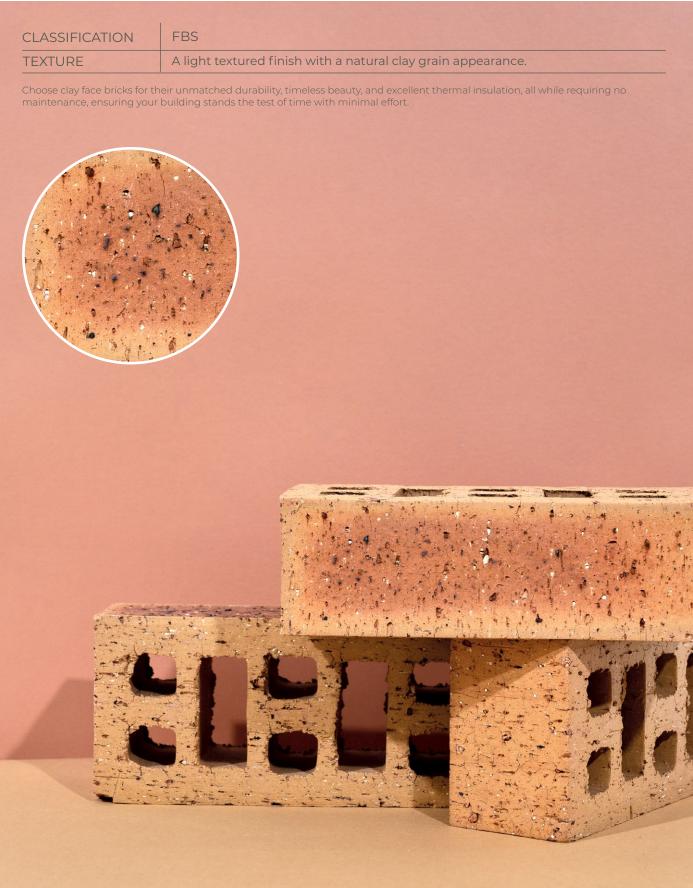

## Country Manor Travertine FBS

## SPECIFICATIONS

| Size (width x length x height) | 221 x 107 x 72mm  | Classification                               | FBS       |
|--------------------------------|-------------------|----------------------------------------------|-----------|
| SANS                           | 227:2007          | ISO                                          | 9001:2015 |
| Typical Compressive Strength   | >39 Mpa           | Typical 24 <sup>hr</sup> Water Absorbtion    | >8%       |
| Moisture Expansion Category    | I                 | Efflorescence Rating                         | Nil       |
| Expoure Zone Suitability       | 1-4               | Bricks per $m^2$ (excluding cutting & waste) | 51        |
| Factory Manufactured At        | Rietvlei, Gauteng | Bricks per pallet                            | 464       |
| Average mass per brick         | 2.2kg             | Available in Special Shaped Bricks           | Yes       |