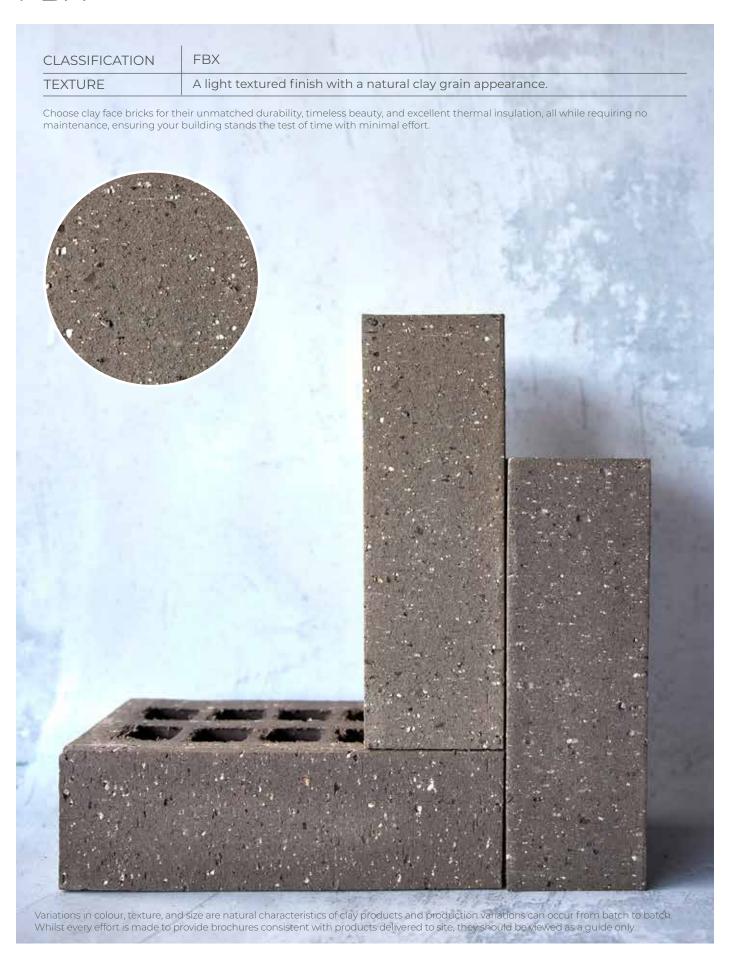

## **SPECIFICATIONS**

| Size (width x length x height) | 222 x 106 x 73mm | Classification                            | FBX       |
|--------------------------------|------------------|-------------------------------------------|-----------|
| SANS                           | 227:2007         | ISO                                       | 9001:2015 |
| Typical Compressive Strength   | TBC              | Typical 24hr Water Absorbtion             | TBC       |
| Moisture Expansion Category    | TBC              | Efflorescence Rating                      | TBC       |
| Expoure Zone Suitability       | 1-3              | Bricks per m² (excluding cutting & waste) | 51        |
| Factory Manufactured At        | Midrand, Gauteng | Bricks per pallet                         | 480       |
| Average mass per brick         | 2.4kg            | Available in Special Shaped Bricks        | Yes       |

www.corobrik.co.za

Download the high-resolution swatches, BIM files and view more project photos |

Variations in colour, texture, and size are natural characteristics of clay products and production variations can occur from batch to batch. Whilst every effort is made to provide brochures consistent with products delivered to site, they should be viewed as a guide only.