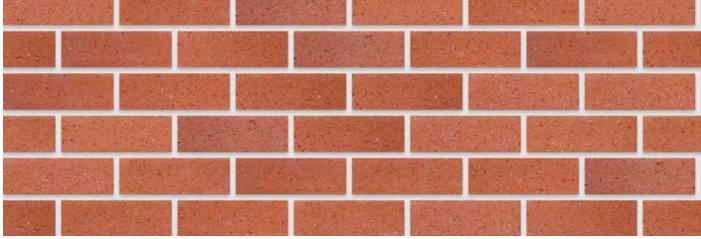

|
| Moisture Expansion Category    | II                        | Efflorescence Rating                      | Nil                   |
| Expoure Zone Suitability       | 03-Jan                    | Bricks per m² (excluding cutting & waste) | 51                    |
| Factory Manufactured At        | Midrand, Gauteng          | Bricks per pallet                         | 480                   |
| Average mass per brick         | 2.4kg                     | Available in Special Shaped Bricks        | Yes                   |
|                                |                           |                                           | Tax.                  |
|                                | KENSTRUM DATE DESCRIPTION |                                           | Commercial Management |



www.corobrik.co.za

Download the high-resolution swatches, BIM files and view more project photos |

Variations in colour, texture, and size are natural characteristics of clay products and production variations can occur from batch to batch. Whilst every effort is made to provide brochures consistent with products delivered to site, they should be viewed as a guide only.

For image and project credits, please visit: <a href="www.corobrik.co.za/featured-projects">www.corobrik.co.za/featured-projects</a>