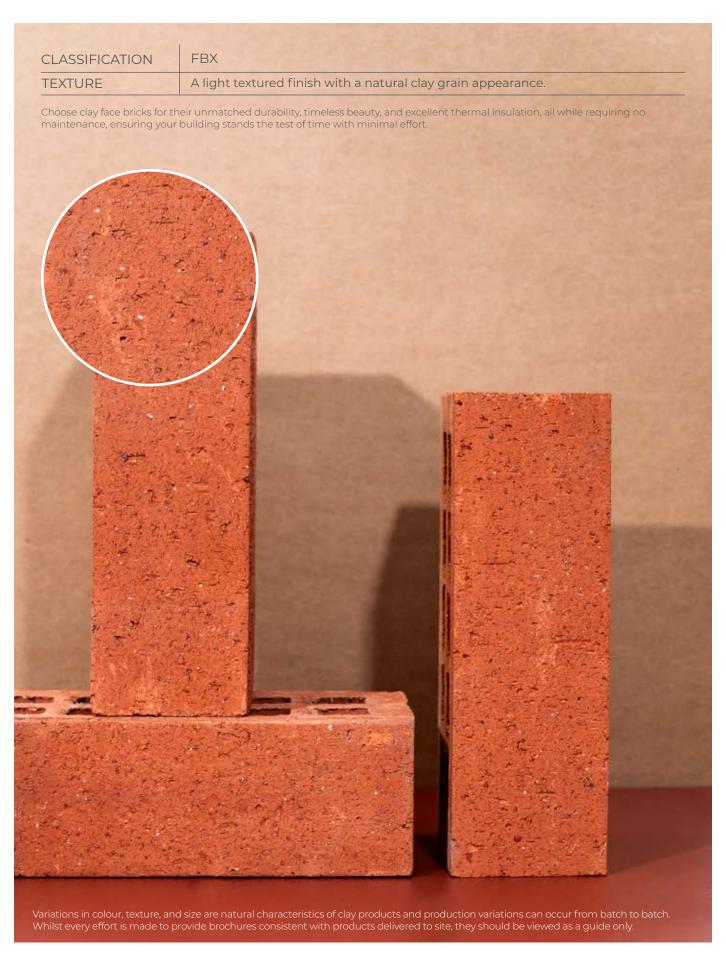

## Firelight Travertine FBX

## **SPECIFICATIONS**

| Size (length x width x height) | 222 x 106 x 73mm          | Classification                            | FBX                   |
|--------------------------------|---------------------------|-------------------------------------------|-----------------------|
| SANS                           | 227:2007                  | ISO                                       | 9001:2015             |
| Typical Compressive Strength   | >42 MPa                   | Typical 24 <sup>hr</sup> Water Absorbtion | >10%                  |
| Moisture Expansion Category    | II                        | Efflorescence Rating                      | Nil                   |
| Expoure Zone Suitability       | 03-Jan                    | Bricks per m² (excluding cutting & waste) | 51                    |
| Factory Manufactured At        | Midrand, Gauteng          | Bricks per pallet                         | 480                   |
| Average mass per brick         | 2.4kg                     | Available in Special Shaped Bricks        | Yes                   |
|                                |                           |                                           | Tax.                  |
|                                | KENSTRUM DATE DESCRIPTION |                                           | Commercial Management |