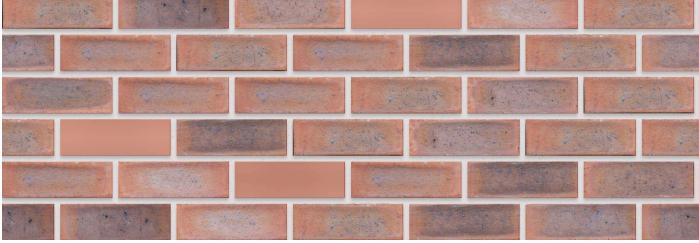

## Amber Satin FBS

## **SPECIFICATIONS**

| Size (width x length x height) | 224 x 109 x 73mm  | Classification                            | FBS       |
|--------------------------------|-------------------|-------------------------------------------|-----------|
| SANS                           | 227:2007          | ISO                                       | 9001:2015 |
| Typical Compressive Strength   | >31 MPa           | Typical 24 <sup>hr</sup> Water Absorbtion | >10%      |
| Moisture Expansion Category    | II                | Efflorescence Rating                      | Slight    |
| Expoure Zone Suitability       | 03-Jan            | Bricks per m² (excluding cutting & waste) | 51        |
| Factory Manufactured At        | Rietvlei, Gauteng | Bricks per pallet                         | 464       |
| Average mass per brick         | 2.2kg             | Available in Special Shaped Bricks        | Yes       |