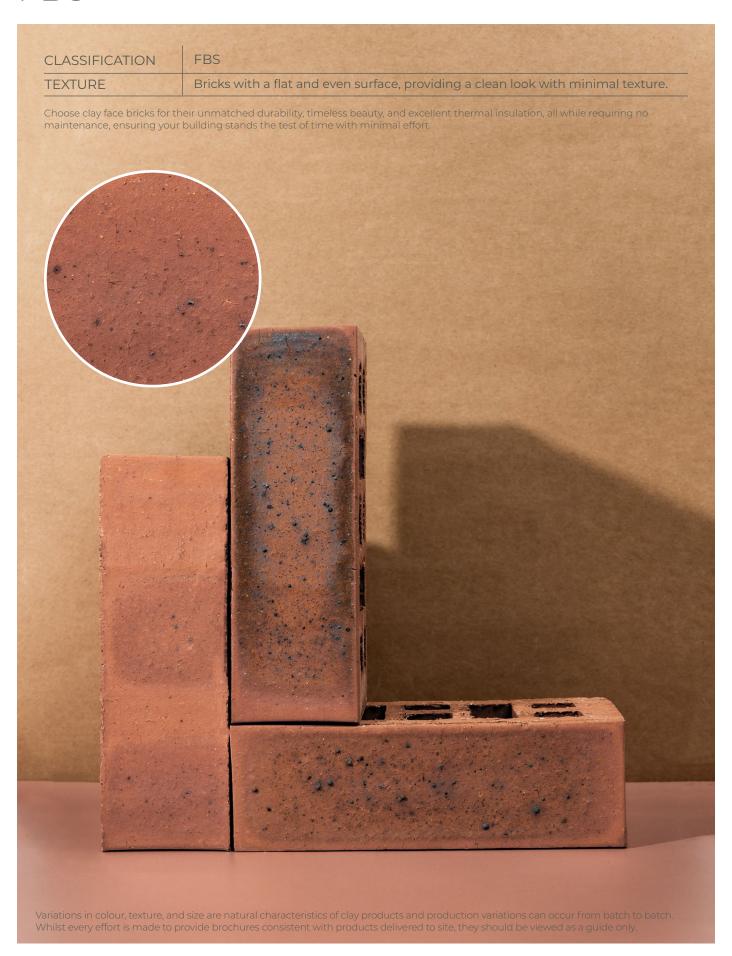

## Amber Satin FBS

## **SPECIFICATIONS**

| Size (width x length x height) | 224 x 109 x 73mm  | Classification                            | FBS       |
|--------------------------------|-------------------|-------------------------------------------|-----------|
| SANS                           | 227:2007          | ISO                                       | 9001:2015 |
| Typical Compressive Strength   | >31 MPa           | Typical 24 <sup>hr</sup> Water Absorbtion | >10%      |
| Moisture Expansion Category    | II                | Efflorescence Rating                      | Slight    |
| Expoure Zone Suitability       | 03-Jan            | Bricks per m² (excluding cutting & waste) | 51        |
| Factory Manufactured At        | Rietvlei, Gauteng | Bricks per pallet                         | 464       |
| Average mass per brick         | 2.2kg             | Available in Special Shaped Bricks        | Yes       |